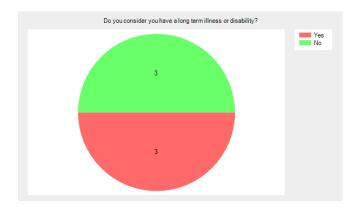

# Do you consider you have a long term illness or disability?

- Yes **3** (50.0%).
- No **3** (50.0%).
- Do not wish to disclose **0** (0.0%).
- No response **0** (0.0%).