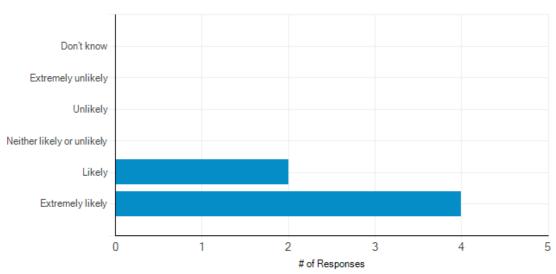

# Friends and Family Test Results – May 2016 The Bovey Tracey and Chudleigh Practice

Friends And Family Responses