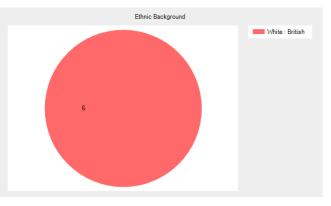

# **Ethnic Background**

- White: British 6 (100.0%).
- White: Irish 0 (0.0%).
- Mixed: White & Black Caribbean 0
  (0.0%).
- Mixed: White & Black African 0 (0.0%).
- Mixed: White & Asian 0 (0.0%).
- Asian or British Asian : Indian 0 (0.0%).
- Asian or British Asian : Pakistani 0 (0.0%).
- Asian or British Asian: Bangladeshi 0 (0.0%).
- Black or Black British: Caribbean **0** (0.0%).
- Black or Black British: African 0 (0.0%).
- Other: Chinese **0** (0.0%).
- Other: Other Ethnic Group 0 (0.0%).
- No response **0** (0.0%).