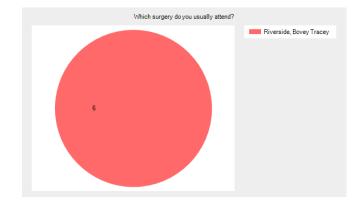

# Which surgery do you usually attend?

- Riverside, Bovey Tracey **6** (100.0%).
- Tower House, Chudleigh **0** (0.0%).
- No response **0** (0.0%).