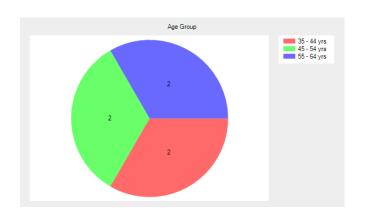

## **Age Group**

- Under 16 **0** (0.0%).
- 17 24 yrs **0** (0.0%).
- 25 34 yrs **0** (0.0%).
- 35 44 yrs **2** (33.3%).
- 45 54 yrs **2** (33.3%).
- 55 64 yrs **2** (33.3%).
- 65 74 yrs **0** (0.0%).
- 75 84 yrs **0** (0.0%).
- Over 84 **0** (0.0%).
- No response **0** (0.0%).