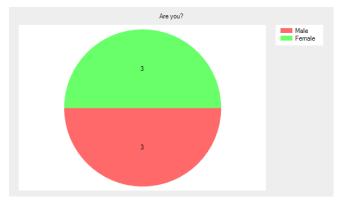

### Are you?

- Male 3 (50.0%).
- Female 3 (50.0%).
- Prefer not to say **0** (0.0%).
- No response **0** (0.0%).