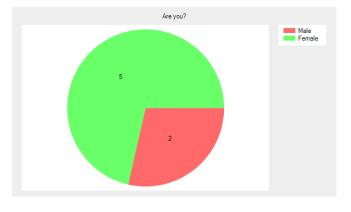

## Are you?

- Male 2 (28.6%).
- Female 5 (71.4%).
- Prefer not to say 0 (0.0%).
- No response 0 (0.0%).