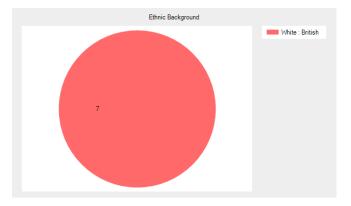

## **Ethnic Background**

- White: British 7 (100.0%).
- White: Irish 0 (0.0%).
- Mixed: White & Black Caribbean -0 (0.0%).
- Mixed: White & Black African -0 (0.0%).
- Mixed: White & Asian 0 (0.0%).
- Asian or British Asian: Indian -0 (0.0%).
- Asian or British Asian : Pakistani -0 (0.0%).
- Asian or British Asian: Bangladeshi 0 (0.0%).
- Black or Black British: Caribbean 0 (0.0%).
- Black or Black British: African 0 (0.0%).
- Other: Chinese 0 (0.0%).
- Other: Other Ethnic Group 0 (0.0%).
- No response 0 (0.0%).