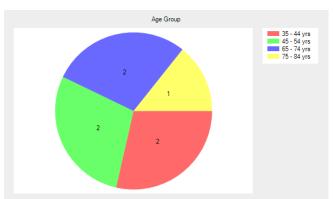

## **Age Group**

- Under 16 0 (0.0%).
- 17 24 yrs 0 (0.0%).
- 25 34 yrs 0 (0.0%).
- 35 44 yrs 2 (28.6%).
- 45 54 yrs 2 (28.6%).
- 55 64 yrs 0 (0.0%).
- 65 74 yrs 2 *(28.6%)*.
- 75 84 yrs 1 (14.3%).
- Over 84 0 (0.0%).
- No response 0 (0.0%).