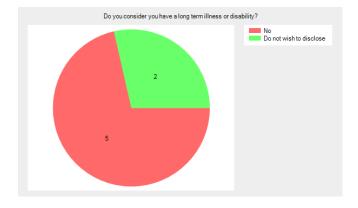

# Do you consider you have a long term illness or disability?

- Yes 0 (0.0%).
- No 5 (71.4%).
- Do not wish to disclose 2 (28.6%).
- No response 0 (0.0%).