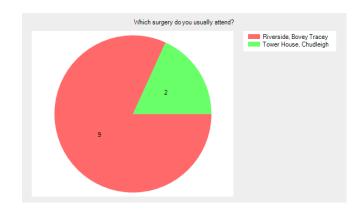

## Which surgery do you usually attend?

- Riverside, Bovey Tracey 9 (81.8%).
- Tower House, Chudleigh 2 (18.2%).
- No response **0** (0.0%).