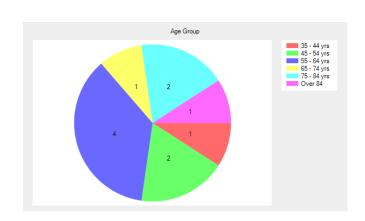

## Age Group

- Under 16 **0** (0.0%).
- 17 24 yrs **0** (0.0%).
- 25 34 yrs **0** (0.0%).
- 35 44 yrs **1** (9.1%).
- 45 54 yrs **2** (18.2%).
- 55 64 yrs **4** (36.4%).
- 65 74 yrs **1** (9.1%).
- 75 84 yrs **2** (18.2%).
- Over 84 **1** (9.1%).
- No response **0** (0.0%).