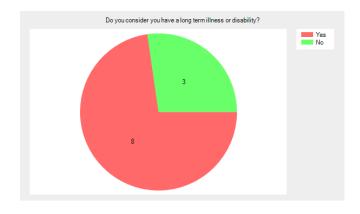

# Do you consider you have a long term illness or disability?

- Yes 8 (72.7%).
- No 3 (27.3%).
- Do not wish to disclose **0** (0.0%).
- No response **0** (0.0%).