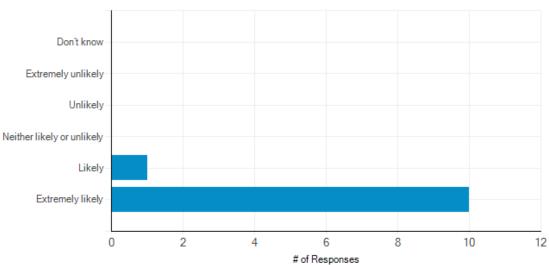

## Friends and Family Test Results – November 2017 The Bovey Tracey and Chudleigh Practice

Friends And Family Responses