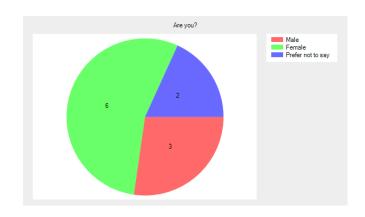

## Are you?

- Male 3 (27.3%).
- Female 6 (54.5%).
- Prefer not to say 2 (18.2%).
- No response **0** (0.0%).