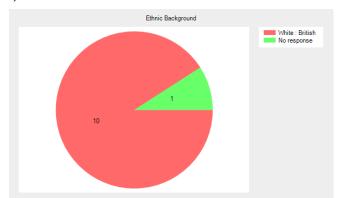

### **Ethnic Background**

- White: British 10 (90.9%).
- White: Irish 0 (0.0%).
- Mixed: White & Black Caribbean 0 (0.0%).
- Mixed: White & Black African -0 (0.0%).
- Mixed: White & Asian 0 (0.0%).
- Asian or British Asian : Indian -0 (0.0%).
- Asian or British Asian : Pakistani 0 (0.0%).
- Asian or British Asian : Bangladeshi 0 (0.0%).
- Black or Black British: Caribbean 0 (0.0%).
- Black or Black British: African 0 (0.0%).
- Other: Chinese 0 (0.0%).
- Other: Other Ethnic Group **0** (0.0%).
- No response 1 (9.1%).