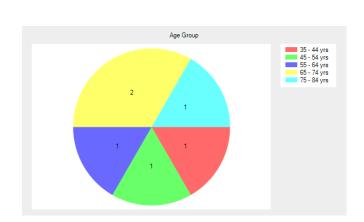

# **Age Group**

- Under 16 0 (0.0%).
- 17 24 yrs **0** (0.0%).
- 25 34 yrs **0** (0.0%).
- 35 44 yrs **1** (16.7%).
- 45 54 yrs **1** (16.7%).
- 55 64 yrs **1** (16.7%).
- 65 74 yrs **2** (33.3%).
- 75 84 yrs **1** (16.7%).
- Over 84 **0** (0.0%).
- No response **0** (0.0%).