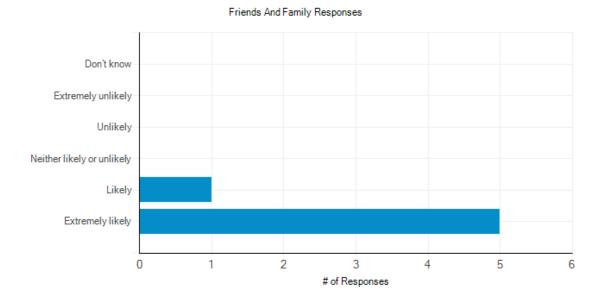

# Friends and Family Test Results –December 2018 The Bovey Tracey and Chudleigh Practice