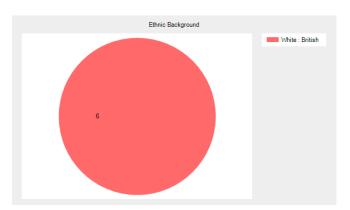

## **Ethnic Background**

- White: British 6 (100.0%).
- White: Irish 0 (0.0%).
- Mixed: White & Black Caribbean 0 (0.0%).
- Mixed: White & Black African 0 (0.0%).
- Mixed: White & Asian 0 (0.0%).
- Asian or British Asian: Indian 0 (0.0%).
- Asian or British Asian : Pakistani 0 (0.0%).
- Asian or British Asian : Bangladeshi 0 (0.0%).
- Black or Black British: Caribbean 0 (0.0%).
- Black or Black British: African 0 (0.0%).
- Other: Chinese 0 (0.0%).
- Other: Other Ethnic Group 0 (0.0%).
- No response **0** (0.0%).