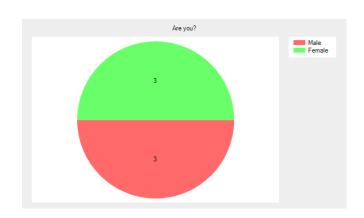

# Are you?

- Male **3** (50.0%).
- Female **3** (50.0%).
- Prefer not to say **0** (0.0%).
- No response **0** (0.0%).