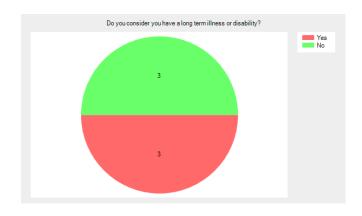

# Do you consider you have a long term illness or disability?

- Yes 3 (50.0%).
- No 3 (50.0%).
- Do not wish to disclose **0** (0.0%).
- No response 0 (0.0%).