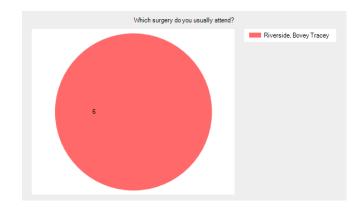

### Which surgery do you usually attend?

- Riverside, Bovey Tracey 6 (100.0%).
- Tower House, Chudleigh **0** (0.0%).
- No response **0** (0.0%).