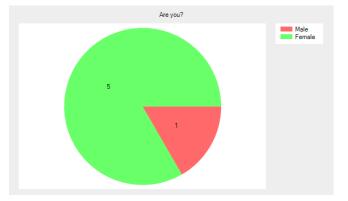

## Are you?

- Male 1 (16.7%).
- Female 5 (83.3%).
- Prefer not to say **0** (0.0%).
- No response 0 (0.0%).