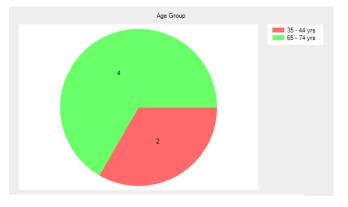

# Age Group

- Under 16 **0** (0.0%).
- 17 24 yrs **0** (0.0%).
- 25 34 yrs **0** (0.0%).
- 35 44 yrs **2** (33.3%).
- 45 54 yrs **0** (0.0%).
- 55 64 yrs **0** (0.0%).
- 65 74 yrs **4** (66.7%).
- 75 84 yrs 0 (0.0%).
- Over 84 0 (0.0%).
- No response **0** (0.0%).