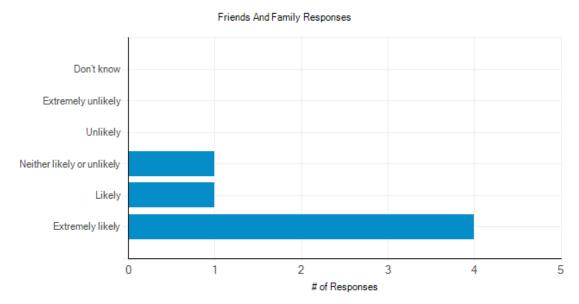

#### Friends and Family Test Results – December 2019 The Bovey Tracey and Chudleigh Practice