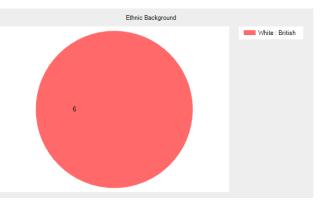

# Ethnic Background

- White : British 6 (100.0%).
- White : Irish **0** (0.0%).
- Mixed : White & Black Caribbean
  0 (0.0%).
- Mixed : White & Black African -0 (0.0%).
- Mixed : White & Asian 0 (0.0%).
- Asian or British Asian : Indian -0 (0.0%).
- Asian or British Asian : Pakistani
  0 (0.0%).
- Asian or British Asian : Bangladeshi 0 (0.0%).
- Black or Black British : Caribbean 0 (0.0%).
- Black or Black British : African 0 (0.0%).
- Other : Chinese **0** (0.0%).
- Other : Other Ethnic Group 0 (0.0%).
- No response **0** (0.0%).