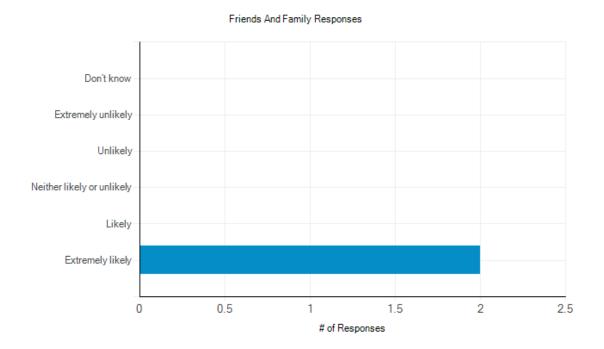

## Response #1:

I have had to use the GP Surgery a couple of times over the last 2 months. On each occasion I have contacted the surgery the reception staff have been fantastic, polite and very helpful. I was seen by Dr Oxenham and he was very good, polite and informative. I required onward referral to hospital for further urgent assessment and investigations. I am on the road to recovery now but wanted to make sure this feedback was given. Thank you

## Response #2:

Always had very good and prompt service and appointments