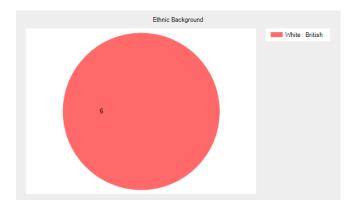

# Ethnic Background

- White: British 6 (100.0%).
- White: Irish 0 (0.0%).
- Mixed: White & Black Caribbean
   0 (0.0%).
- Mixed: White & Black African 0 (0.0%).
- Mixed: White & Asian 0 (0.0%).
- Asian or British Asian : Indian 0 (0.0%).
- Asian or British Asian : Pakistani
  0 (0.0%).