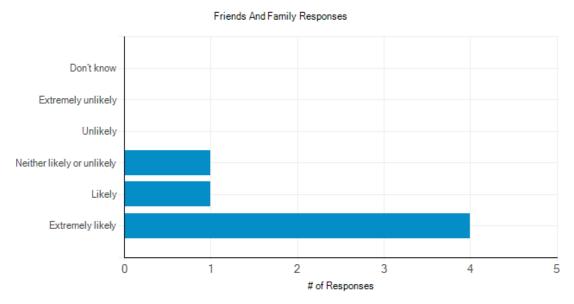

# Friends and Family Test Results – December 2019 The Bovey Tracey and Chudleigh Practice