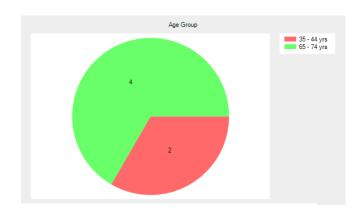

## Age Group

- Under 16 **0** (0.0%).
- 17 24 yrs **0** (0.0%).
- 25 34 yrs **0** (0.0%).
- 35 44 yrs **2** (33.3%).
- 45 54 yrs **0** (0.0%).
- 55 64 yrs **0** (0.0%).
- 65 74 yrs **4** (66.7%).
- 75 84 yrs **0** (0.0%).
- Over 84 **0** (0.0%).
- No response 0 (0.0%).