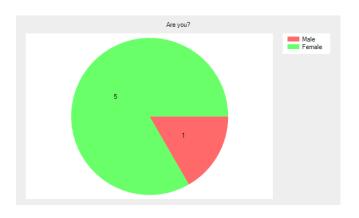

## Are you?

- Male 1 (16.7%).
- Female **5** (83.3%).
- Prefer not to say **0** (0.0%).
- No response 0 (0.0%).