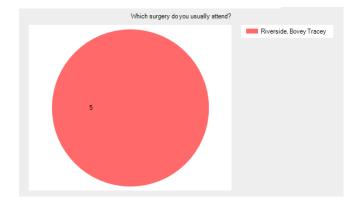

# Which surgery do you usually attend?

- Riverside, Bovey Tracey -5 (100.0%).
- Tower House, Chudleigh 0 (0.0%).
- No response 0 (0.0%).