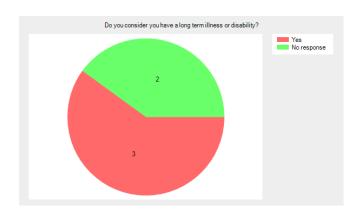

# Do you consider you have a long term illness or disability?

- Yes 3 (60.0%).
- No **0** (0.0%).
- Do not wish to disclose **0** (0.0%).
- No response 2 (40.0%).