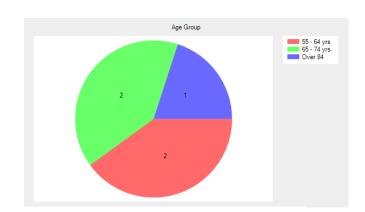

# Age Group

- Under 16 **0** (0.0%).
- 17 24 yrs **0** (0.0%).
- 25 34 yrs **0** (0.0%).
- 35 44 yrs **0** (0.0%).
- 45 54 yrs **0** (0.0%).
- 55 64 yrs **2** (40.0%).
- 65 74 yrs **2** (40.0%).
- 75 84 yrs **0** (0.0%).
- Over 84 1 (20.0%).
- No response 0 (0.0%).