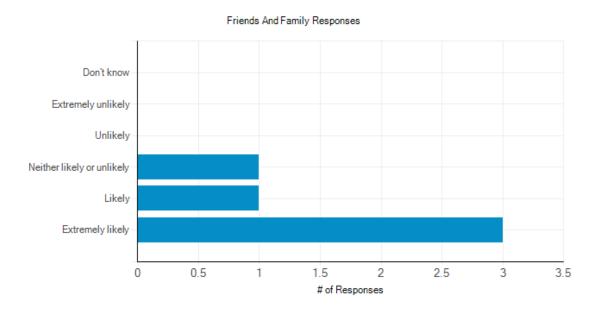

# Friends and Family Test Results – November 2019 The Bovey Tracey and Chudleigh Practice