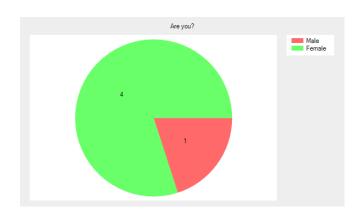

# Are you?

- Male 1 (20.0%).
- Female 4 (80.0%).
- Prefer not to say 0 (0.0%).
- No response 0 (0.0%).