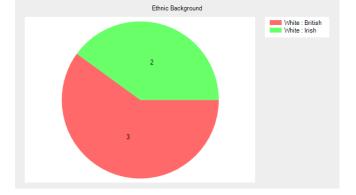

## **Ethnic Background**

- White: British 3 (60.0%).
- White: Irish 2 (40.0%).
- Mixed: White & Black Caribbean 0 (0.0%).
- Mixed: White & Black African -0 (0.0%).
- Mixed: White & Asian 0 (0.0%).
- Asian or British Asian : Indian 0 (0.0%).
- Asian or British Asian : Pakistani 0 (0.0%).