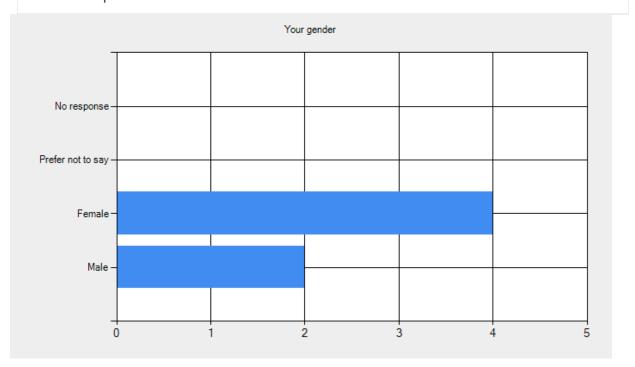

#### Response #2:

The service provided by the GP was excellent. He assessed the priority of my condition, and I was seen within an hour (including my travel time). I saw a nurse and GP during my visit. The service was prompt and courteous.

#### Response #3:

Dr Kinsella was very helpful, sympathetic and supportive as usual. The only negative was that I was incorrectly directed to the upstairs by the message on the screen when I checked in.

#### Response #4:

Reception really helpful and GP service brilliant.

#### Response #5:

Came for vaccine. Pretty much walked in and walked out, excellent

To ensure that the feedback we receive represents our practice population, please provide the following details.

### Your gender

- Male 2.
- Female 4.
- Prefer not to say 0.
- No response 0.



#### Your age group

- under 16 **0**.
- 17 24 years **0**.
- 25 34 years **0**.
- 35 44 years **0**.
- 45 54 years **2**.
- 55 64 years 2.
- 65 74 years 1.
- 75 84 years 1.
- over 84 years **0**.
- No response 0.



### Your ethnic background

- White British 6.
- White Irish 0.
- Mixed White and Black Caribbean 0.
- Mixed White and Black African 0.
- Mixed White and Black Asian 0.
- Asian or British Asian, Indian 0.
- Asian or British Asian, Pakistani 0.
- Asian or British Asian, Bangladeshi 0.
- Black or Black British Caribbean 0.
- Black or Black British, African 0.
- Chinese 0.
- Other **0**.

• No response - 0.



### Do you consider yourself to have a long-term illness or disability?

- Yes **0**.
- No **6**.
- Prefer not to say 0.
- No response 0.



## Are you the

- Patient **6