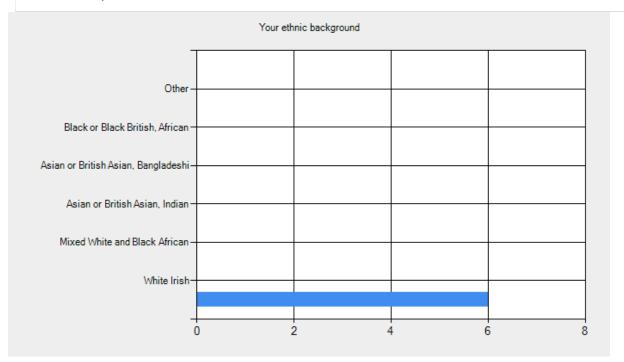

### Your ethnic background

- White British 6.
- White Irish 0.
- Mixed White and Black Caribbean 0.
- Mixed White and Black African 0.
- Mixed White and Black Asian 0.
- Asian or British Asian, Indian 0.
- Asian or British Asian, Pakistani 0.
- Asian or British Asian, Bangladeshi 0.
- Black or Black British Caribbean 0.
- Black or Black British, African 0.
- Chinese 0.
- Other **0**.

• No response - 0.