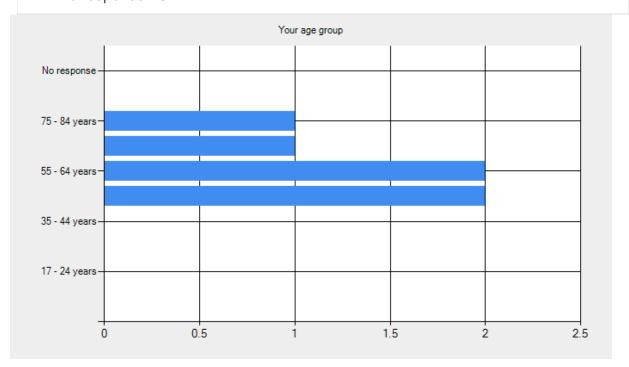

#### Your age group

- under 16 **0**.
- 17 24 years **0**.
- 25 34 years **0**.
- 35 44 years **0**.
- 45 54 years **2**.
- 55 64 years 2.
- 65 74 years 1.
- 75 84 years 1.
- over 84 years **0**.
- No response 0.