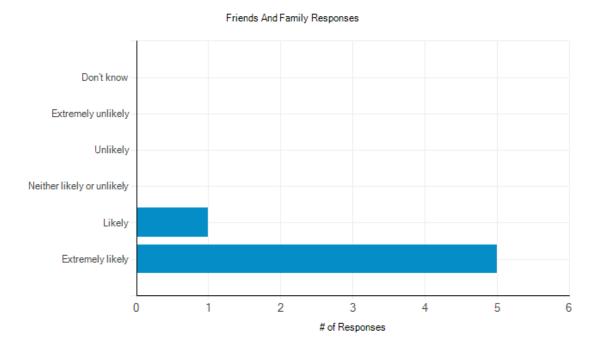

# Friends and Family Test Results – October 2022 The Bovey Tracey and Chudleigh Practice

#### Comments

#### Response #1:

All fine, clean, lots of space. Had my Pneumonia jab on Friday she wasn't very gentle! Earlier in the week I also had an appointment to have an injection into my knee. Think it was Dr Ward, what a nice man! He explained things, but also as I had had my Covid Vaccine the week before, was not able to have the injection and have to be 2 weeks clear. Just sorry I didn't know that as it waisted his and my time, but he's booked me another appointment for Chudleigh.

#### Response #2:

The service provided by the GP was excellent. He assessed the priority of my condition, and I was seen within an hour (including my travel time). I saw a nurse and GP during my visit. The service was prompt and courteous.

#### Response #3:

Dr Kinsella was very helpful, sympathetic and supportive as usual. The only negative was that I was incorrectly directed to the upstairs by the message on the screen when I checked in.

#### Response #4:

Reception really helpful and GP service brilliant.

#### Response #5:

Came for vaccine. Pretty much walked in and walked out, excellent

To ensure that the feedback we receive represents our practice population, please provide the following details.