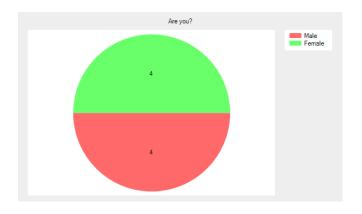

### Are you?

- Male 4 (50.0%).
- Female 4 (50.0%).
- Prefer not to say **0** (0.0%).
- No response **0** (0.0%).