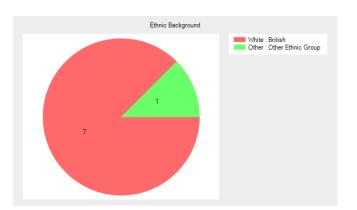

### **Ethnic Background**

- White: British 7 (87.5%).
- White: Irish 0 (0.0%).
- Mixed: White & Black Caribbean -0 (0.0%).
- Mixed: White & Black African 0 (0.0%).
- Mixed: White & Asian 0 (0.0%).
- Asian or British Asian : Indian **0** (0.0%).
- Asian or British Asian : Pakistani 0 (0.0%).
- Asian or British Asian : Bangladeshi 0 (0.0%).
- Black or Black British: Caribbean -0 (0.0%).
- Black or Black British: African 0 (0.0%).
- Other: Chinese 0 (0.0%).
- Other: Other Ethnic Group 1 (12.5%).
- No response 0 (0.0%).