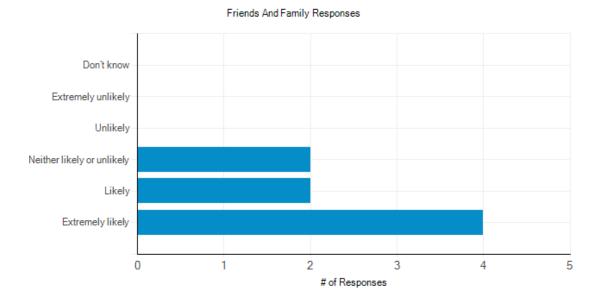

## Friends and Family Test Results – May 2018 The Bovey Tracey and Chudleigh Practice



#### **Comments received:**

#### Response #1:

Dr Maybin is brilliant.

#### Response #2:

I had to see the diabetic nurse and was not looking forward to it at all. What I liked about the appointment was that I felt unrushed and that I was listened to. She was very reassuring and explained things well. I was treated with warmth and respect. This was very much appreciated and turned an anxious visit into a useful one when I now know what comes next and what I can do. Much appreciated.

#### Response #3:

I am generally happy with the care I have received from the surgery although it is rarely easy to be able to see the same GP each time, but at least I get to see a GP of some sort.

#### Response #4:

Keep up the good work.

#### Response #5:

Both Doctor and Student Doctor were very kin