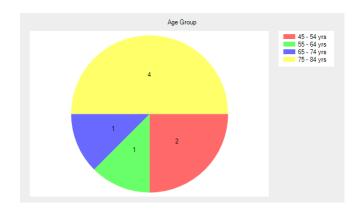

### Age Group

- Under 16 **0** (0.0%).
- 17 24 yrs **0** (0.0%).
- 25 34 yrs **0** (0.0%).
- 35 44 yrs **0** (0.0%).
- 45 54 yrs **2** (25.0%).
- 55 64 yrs **1** (12.5%).
- 65 74 yrs **1** (12.5%).
- 75 84 yrs **4** (50.0%).
- Over 84 **0** (0.0%).
- No response **0** (0.0%).