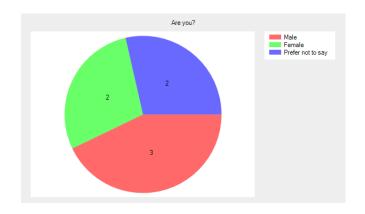

# Are you?

- Male 3 (42.9%).
- Female 2 (28.6%).
- Prefer not to say 2 (28.6%).
- No response **0** (0.0%).