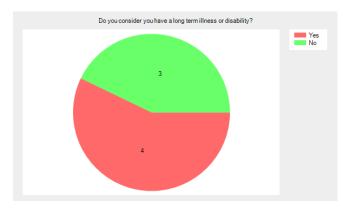

Do you consider you have a long term illness or disability?

- Yes 4 (57.1%).
- No 3 (42.9%).
- Do not wish to disclose **0** (0.0%).
- No response **0** (0.0%).

Which surgery do you usually attend?

- Riverside, Bovey Tracey **2** (28.6%).
- Tower House, Chudleigh **5** (71.4%).
- No response **0** (0.0%).