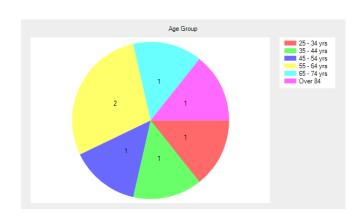

# Age Group

- Under 16 **0** (0.0%).
- 17 24 yrs **0** (0.0%).
- 25 34 yrs 1 (14.3%).
- 35 44 yrs 1 (14.3%).
- 45 54 yrs **1** (14.3%).
- 55 64 yrs **2** (28.6%).
- 65 74 yrs **1** (14.3%).
- 75 84 yrs **0** (0.0%).
- Over 84 **1** (14.3%).
- No response **0** (0.0%).