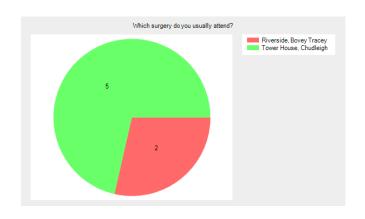

Do you consider you have a long term illness or disability?

- Yes 4 (57.1%).
- No 3 (42.9%).
- Do not wish to disclose **0** (0.0%).
- No response **0** (0.0%).

Which surgery do you usually attend?

- Riverside, Bovey Tracey **2** (28.6%).
- Tower House, Chudleigh **5** (71.4%).
- No response **0** (0.0%).