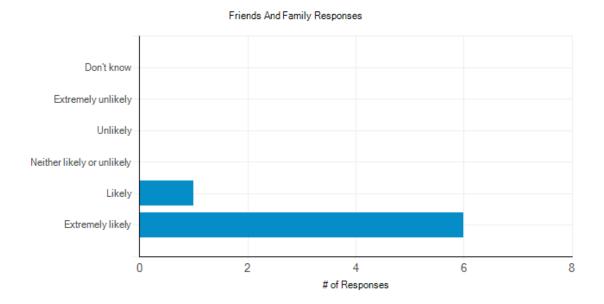

# Friends and Family Test Results – February 2019 The Bovey Tracey and Chudleigh Practice