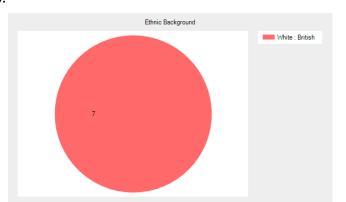

# Ethnic Background

- White: British 7 (100.0%).
- White: Irish **0** (0.0%).
- Mixed: White & Black Caribbean 0 (0.0%).
- Mixed: White & Black African 0 (0.0%).
- Mixed: White & Asian 0 (0.0%).
- Asian or British Asian: Indian 0 (0.0%).
- Asian or British Asian : Pakistani 0 (0.0%).
- Asian or British Asian : Bangladeshi 0 (0.0%).
- Black or Black British: Caribbean -0 (0.0%).
- Black or Black British: African 0 (0.0%).
- Other: Chinese 0 (0.0%).
- Other: Other Ethnic Group **0** (0.0%).
- No response 0 (0.0%).