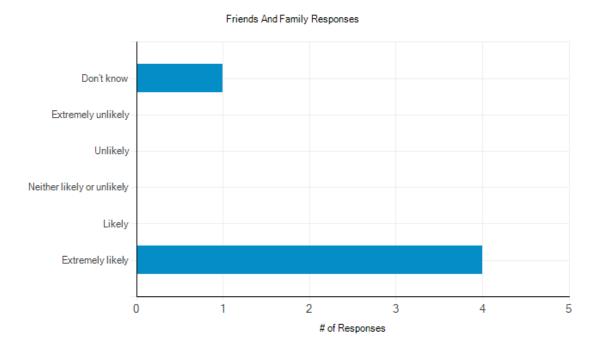

# Friends and Family Test Results – February 2022 The Bovey Tracey and Chudleigh Practice



#### Comments

## Response #1:

Always a great service and quick.

#### Response #2:

I am always treated courteously and efficiently; my problem is properly assessed, and I am given the appropriate treatment. It is time that the mobile texting system differentiated between a face-to-face appointment and a telephone call.

#### Response #3:

Good service.

### Response #4:

Usually possible to get a same-day emergency appointment when needed A good range of specialist knowledge amongst the practicing GPs. Excellent nursing support Friendly and helpful admin staff.

#### Response #5:

I have not seen the GP for some considerable time. I have however visited the Practice Nurse on 2 occasions recently and have had a couple of calls from her (although on the last one I was not available, and