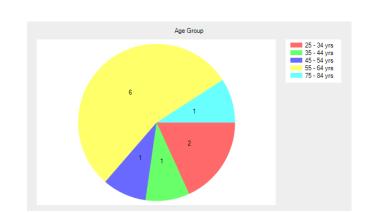

## Age Group

- Under 16 **0** (0.0%).
- 17 24 yrs **0** (0.0%).
- 25 34 yrs **2** (18.2%).
- 35 44 yrs **1** (9.1%).
- 45 54 yrs **1** (9.1%).
- 55 64 yrs **6** (54.5%).
- 65 74 yrs **0** (0.0%).
- 75 84 yrs **1** (9.1%).
- Over 84 0 (0.0%).
- No response **0** (0.0%).