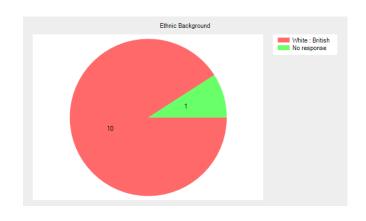

### **Ethnic Background**

- White: British 10 (90.9%).
- White: Irish 0 (0.0%).
- Mixed: White & Black Caribbean 0 (0.0%).
- Mixed: White & Black African 0 (0.0%).
- Mixed: White & Asian 0 (0.0%).
- Asian or British Asian : Indian 0 (0.0%).
- Asian or British Asian : Pakistani 0 (0.0%).
- Asian or British Asian : Bangladeshi **0** (0.0%).
- Black or Black British: Caribbean 0 (0.0%).
- Black or Black British: African 0 (0.0%).
- Other: Chinese 0 (0.0%).
- Other: Other Ethnic Group 0 (0.0%).
- No response 1 (9.1%).