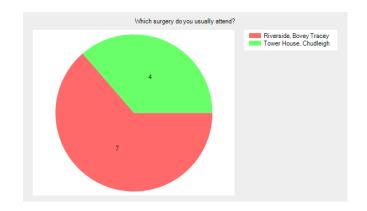

## Which surgery do you usually attend?

- Riverside, Bovey Tracey 7 (63.6%).
- Tower House, Chudleigh 4 (36.4%).
- No response **0** (0.0%).