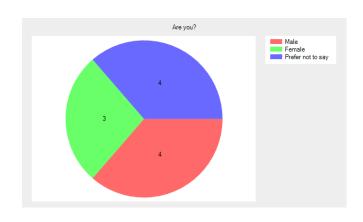

### Are you?

- Male 4 (36.4%).
- Female 3 (27.3%).
- Prefer not to say 4 (36.4%).
- No response **0** (0.0%).