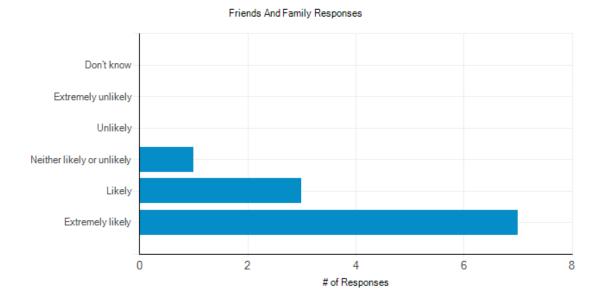

#### Friends and Family Test Results – June 2018 The Bovey Tracey and Chudleigh Practice

#### **Comments received:**

#### Response #1:

Very, very Impressed with the updated patient record access very comprehensive (System Online) Also the addition to the Home page of doctors online.

#### Response #2:

Excellent advice given by the health visitor today. Many Thanks.

#### Response #3:

Went for a blood test and the nurse was able to obtain blood very easily but also kept me at ease by talking to me. However, the Reception staff could do with more customer interaction training.

#### Response #4:

It is local.

#### Response #5:

I was using SystmOnline the other day and it timed out without warning me, a pop-up saying 'are you sure you want to logout?' would be useful.

#### Response #6:

Difficulty in getting appointments.