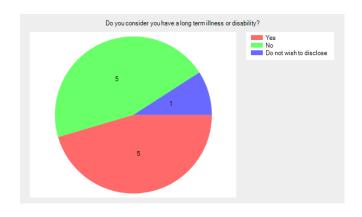

# Do you consider you have a long term illness or disability?

- Yes **5** (45.5%).
- No **5** (45.5%).
- Do not wish to disclose 1 (9.1%).
- No response **0** (0.0%).