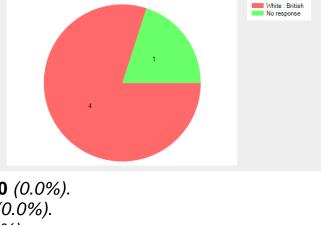

### Ethnic Background

- White: British 4 (80.0%).
- White: Irish 0 (0.0%).
- Mixed: White & Black Caribbean -0 (0.0%).
- Mixed: White & Black African 0 (0.0%).
- Mixed: White & Asian 0 (0.0%).
- Asian or British Asian : Indian -0 (0.0%).
- Asian or British Asian : Pakistani 0 (0.0%).
- Asian or British Asian : Bangladeshi 0 (0.0%).
- Black or Black British: Caribbean 0 (0.0%).
- Black or Black British: African 0 (0.0%).
- Other: Chinese **0** (0.0%).
- Other: Other Ethnic Group **0** (0.0%).
- No response 1 (20.0%).