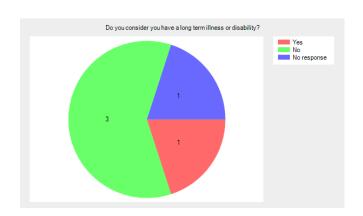

- Yes 1 (20.0%).
- No **3** (60.0%).
- Do not wish to disclose **0** (0.0%).
- No response 1 (20.0%).

Ethnic Background