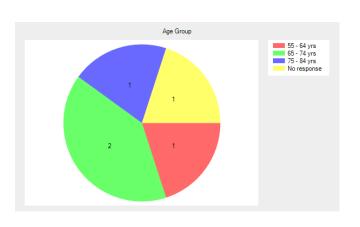

### Age Group

- Under 16 **0** (0.0%).
- 17 24 yrs **0** (0.0%).
- 25 34 yrs **0** (0.0%).
- 35 44 yrs **0** (0.0%).
- 45 54 yrs **0** (0.0%).
- 55 64 yrs **1** (20.0%).
- 65 74 yrs **2** (40.0%).
- 75 84 yrs 1 (20.0%).
- Over 84 **0** (0.0%).
- No response 1 (20.0%).