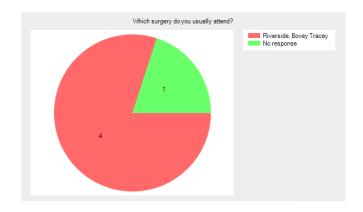

### Which surgery do you usually attend?

- Riverside, Bovey Tracey **4** (80.0%).
- Tower House, Chudleigh **0** (0.0%).
- No response 1 (20.0%).