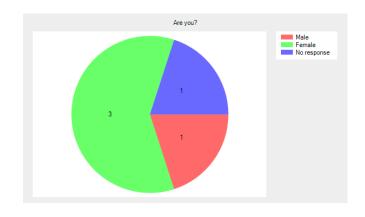

### Are you?

- Male 1 (20.0%).
- Female 3 (60.0%).
- Prefer not to say **0** (0.0%).
- No response 1 (20.0%).