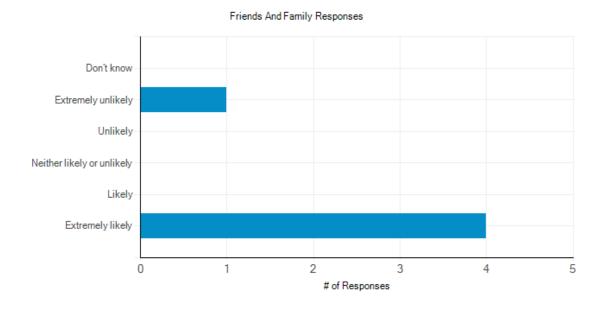

## Friends and Family Test Results – October 2019 The Bovey Tracey and Chudleigh Practice