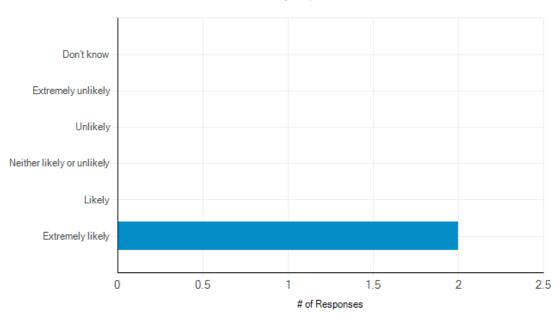

## Friends and Family Test Results – November 2021 The Bovey Tracey and Chudleigh Practice

Friends And Family Responses