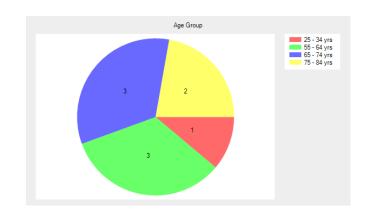

### Age Group

- Under 16 **0** (0.0%).
- 17 24 yrs **0** (0.0%).
- 25 34 yrs 1 (11.1%).
- 35 44 yrs **0** (0.0%).
- 45 54 yrs **0** (0.0%).
- 55 64 yrs **3** (33.3%).
- 65 74 yrs **3** (33.3%).
- 75 84 yrs **2** (22.2%).
- Over 84 **0** (0.0%).
- No response **0** (0.0%).