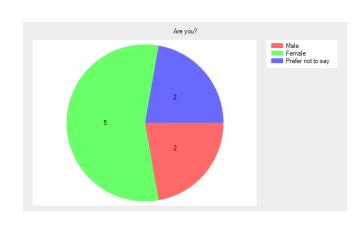

## Are you?

- Male 2 (22.2%).
- Female 5 (55.6%).
- Prefer not to say 2 (22.2%).
- No response **0** (0.0%).