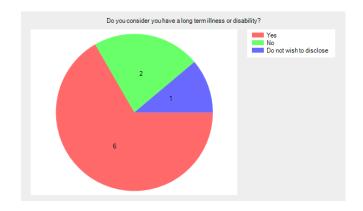

# Do you consider you have a long term illness or disability?

- Yes 6 (66.7%).
- No **2** (22.2%).
- Do not wish to disclose 1 (11.1%).
- No response **0** (0.0%).