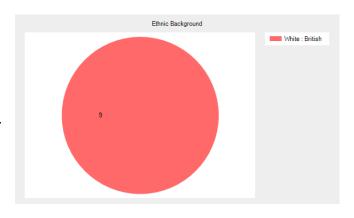

### Ethnic Background

- White: British 9 (100.0%).
- White: Irish 0 (0.0%).
- Mixed: White & Black Caribbean -0 (0.0%).
- Mixed: White & Black African **0** (0.0%).
- Mixed: White & Asian 0 (0.0%).
- Asian or British Asian : Indian 0 (0.0%).
- Asian or British Asian : Pakistani 0 (0.0%).
- Asian or British Asian : Bangladeshi 0 (0.0%).
- Black or Black British: Caribbean -0 (0.0%).
- Black or Black British: African 0 (0.0%).
- Other: Chinese 0 (0.0%).

- Other: Other Ethnic Group 0 (0.0%).
- No response **0** (0.0%).