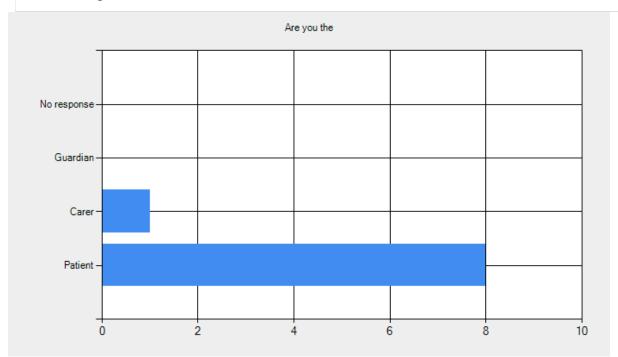

**0**.
- 25 34 years **1**.
- 35 44 years **0**.
- 45 54 years **1**.
- 55 64 years 3.
- 65 74 years **2**.
- 75 84 years 1.
- over 84 years **0**.
- No response **0**.



# Your ethnic background

- White British 7.
- White Irish **0**.
- Mixed White and Black Caribbean 0.
- Mixed White and Black African 0.
- Mixed White and Black Asian 0.
- Asian or British Asian, Indian 0.
- Asian or British Asian, Pakistani 0.
- Asian or British Asian, Bangladeshi 0.
- Black or Black British Caribbean 0.
- Black or Black British, African 0.
- Chinese **0**.
- Other 1.
- No response 0.



# Do you consider yourself to have a long-term illness or disability?

- Yes 1.
- No 7.
- Prefer not to say **0**.
- No response **0**.



# Are you the

- Patient **8**.
- Carer 1.
- Guardian 0.
- No response **0**.