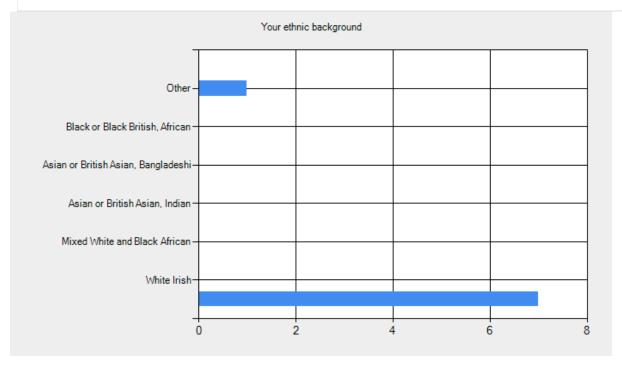

# Your ethnic background

- White British 7.
- White Irish **0**.
- Mixed White and Black Caribbean 0.
- Mixed White and Black African 0.
- Mixed White and Black Asian 0.
- Asian or British Asian, Indian 0.
- Asian or British Asian, Pakistani 0.
- Asian or British Asian, Bangladeshi 0.
- Black or Black British Caribbean 0.
- Black or Black British, African 0.
- Chinese **0**.
- Other 1.
- No response 0.