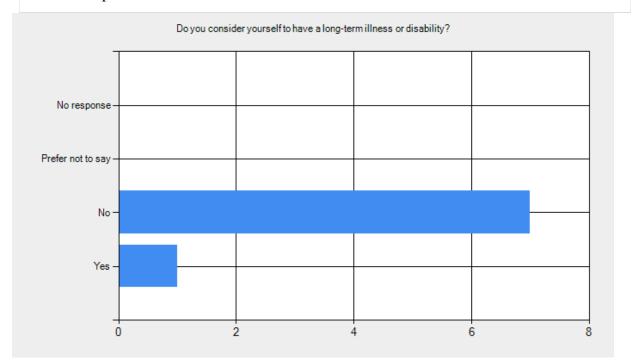

# Do you consider yourself to have a long-term illness or disability?

- Yes 1.
- No 7.
- Prefer not to say **0**.
- No response **0**.