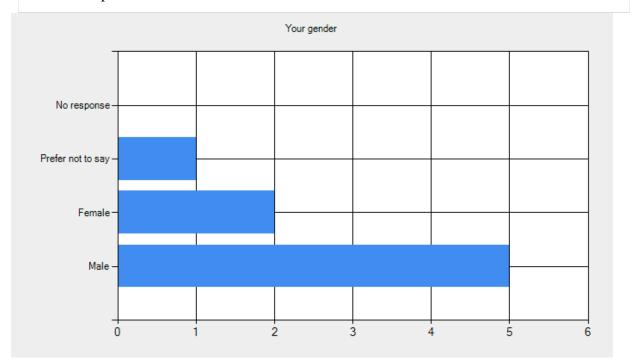

## Your gender

- Male 5.
- Female 2.
- Prefer not to say 1.
- No response **0**.