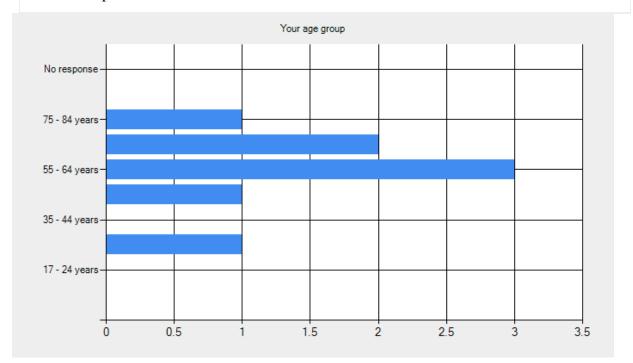

# Your age group

- under 16 **0**.
- 17 24 years **0**.
- 25 34 years **1**.
- 35 44 years **0**.
- 45 54 years **1**.
- 55 64 years 3.
- 65 74 years **2**.
- 75 84 years 1.
- over 84 years **0**.
- No response **0**.