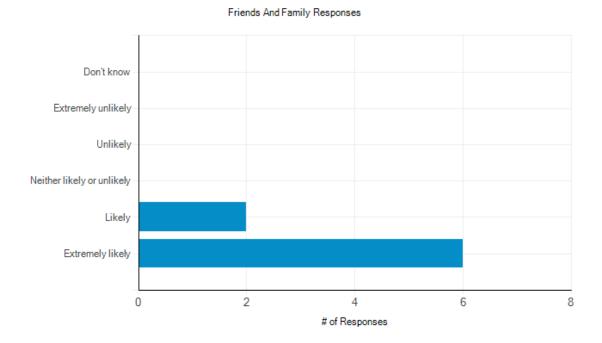

### Friends and Family Test Results – March 2023 The Bovey Tracey and Chudleigh Practice