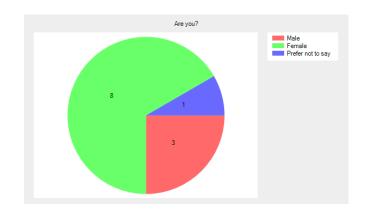

# Are you?

- Male **3** (25.0%).
- Female 8 (66.7%).
- Prefer not to say 1 (8.3%).
- No response **0** (0.0%).