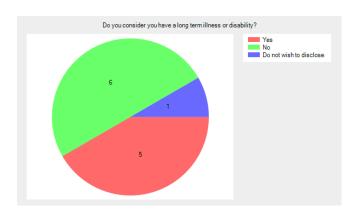

# Do you consider you have a long term illness or disability?

- Yes 5 (41.7%).
- No **6** (50.0%).
- Do not wish to disclose 1 (8.3%).
- No response **0** (0.0%).