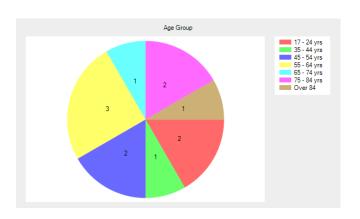

# **Age Group**

- Under 16 **0** (0.0%).
- 17 24 yrs **2** (16.7%).
- 25 34 yrs **0** (0.0%).
- 35 44 yrs **1** (8.3%).
- 45 54 yrs **2** (16.7%).
- 55 64 yrs **3** (25.0%).
- 65 74 yrs **1** (8.3%).
- 75 84 yrs **2** (16.7%).
- Over 84 **1** (8.3%).
- No response **0** (0.0%).