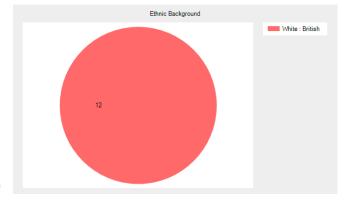

# **Ethnic Background**

- White: British 12 (100.0%).
- White: Irish 0 (0.0%).
- Mixed: White & Black Caribbean 0
   (0.0%).
- Mixed: White & Black African 0 (0.0%).
- Mixed: White & Asian 0 (0.0%).
- Asian or British Asian: Indian 0 (0.0%).
- Asian or British Asian : Pakistani 0 (0.0%).
- Asian or British Asian: Bangladeshi 0 (0.0%).
- Black or Black British: Caribbean 0 (0.0%).
- Black or Black British: African 0 (0.0%).
- Other : Chinese 0 (0.0%).
- Other: Other Ethnic Group 0 (0.0%).
- No response **0** (0.0%).