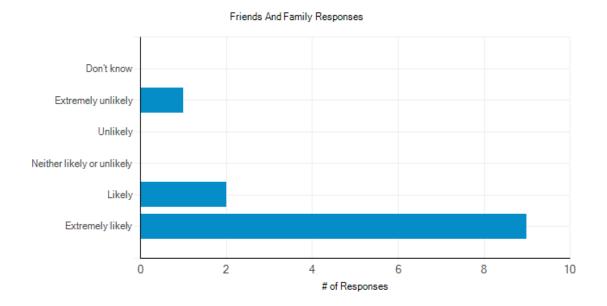

#### Friends and Family Test Results – April 2018 The Bovey Tracey and Chudleigh Practice

#### **Comments received:**

#### Response #1:

Some of the receptionist's, one in particular is extremely rude. She doesn't let you speak and talks over you when you are talking and makes you feel as though you shouldn't be there. Not nice.

#### Response #2:

I have had experience of many GP Practices, both as a patient and a co-worker. This is one of the best I have known, both the care from the Doctor and all the staff I have met.

#### Response #3:

Found the first point of call easy to get through (telephone) and the Doctor was very helpful and reassuring - no problem getting an appointment.

<u>Response #4:</u> Nurse was very helpful.

<u>Response #5:</u> Welcoming, kind and helpful staff.

<u>Response #6:</u> Suitable venue. Always helpful. <u>Response #7:</u> You are doing your best at this time. A.OK

Response #8: Excellent service provided.

<u>Response #9:</u> Always good service and treatment.