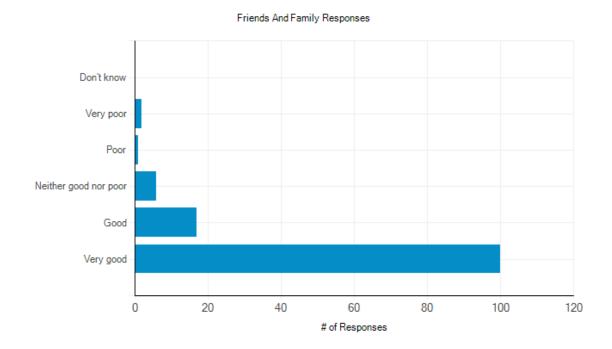

### Month: October 2023

Please see our Friends & Family Survey results for this month below, with 92% of patients rating us as good or very good.