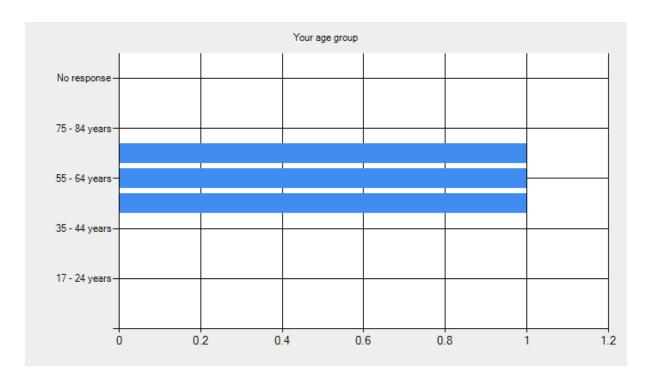

### Your age group

- under 16 **0**.
- 17 24 years **0**.
- 25 34 years **0**.
- 35 44 years **0**.
- 45 54 years **1**.
- 55 64 years 1.
- 65 74 years 1.
- 75 84 years **0**.
- over 84 years **0**.
- No response 0.