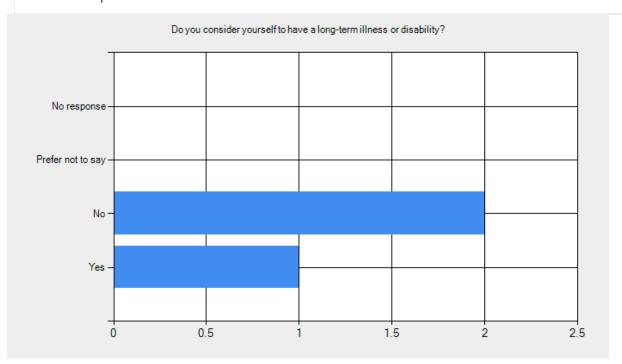

## Do you consider yourself to have a long-term illness or disability?

- Yes 1.
- No 2.
- Prefer not to say 0.
- No response 0.