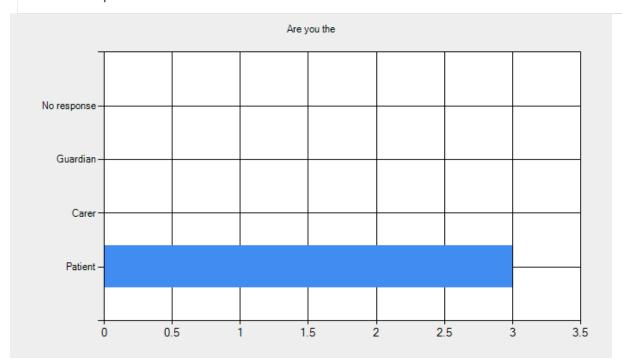

17 24 years **0**.
- 25 34 years **0**.
- 35 44 years **0**.
- 45 54 years **1**.
- 55 64 years 1.
- 65 74 years 1.
- 75 84 years **0**.
- over 84 years **0**.
- No response 0.



## Your ethnic background

- White British 3.
- White Irish 0.
- Mixed White and Black Caribbean 0.
- Mixed White and Black African 0.
- Mixed White and Black Asian 0.
- Asian or British Asian, Indian 0.
- Asian or British Asian, Pakistani 0.
- Asian or British Asian, Bangladeshi 0.
- Black or Black British Caribbean 0.
- Black or Black British, African 0.
- Chinese 0.
- Other **0**.
- No response 0.



## Do you consider yourself to have a long-term illness or disability?

- Yes 1.
- No 2.
- Prefer not to say 0.
- No response 0.



## Are you the

- Patient 3.
- Carer **0**.
- Guardian **0**.
- No response 0.