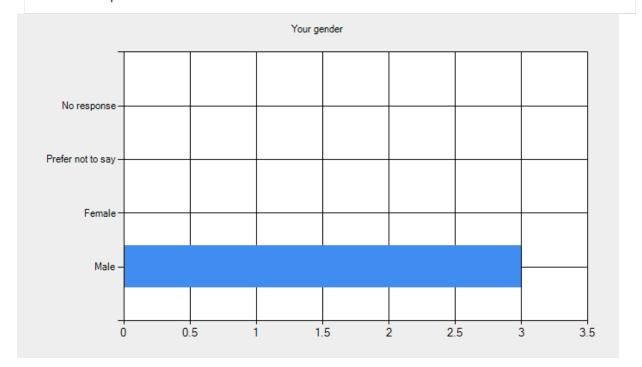

## Your gender

- Male 3.
- Female **0**.
- Prefer not to say 0.
- No response 0.

To ensure that the feedback we receive represents our practice population, please provide the following details.