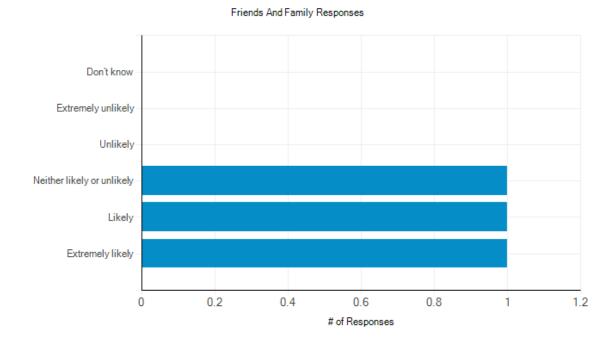

# Friends and Family Test Results – September 2022 The Bovey Tracey and Chudleigh Practice