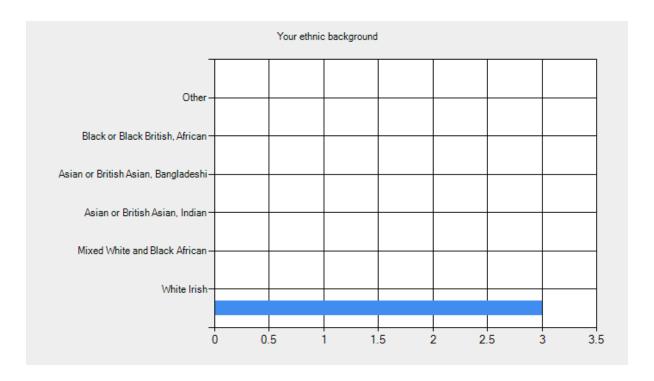

## Your ethnic background

- White British 3.
- White Irish 0.
- Mixed White and Black Caribbean 0.
- Mixed White and Black African 0.
- Mixed White and Black Asian 0.
- Asian or British Asian, Indian 0.
- Asian or British Asian, Pakistani 0.
- Asian or British Asian, Bangladeshi 0.
- Black or Black British Caribbean 0.
- Black or Black British, African 0.
- Chinese 0.
- Other **0**.
- No response 0.