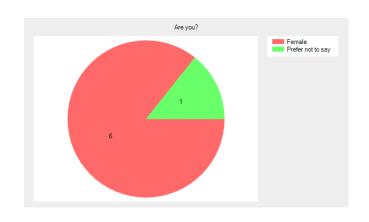

# To ensure that the feedback we receive represents our practice population, please provide the following details.

### Are you?

- Male **0** (0.0%).
- Female 6 (85.7%).
- Prefer not to say 1 (14.3%).
- No response **0** (0.0%).