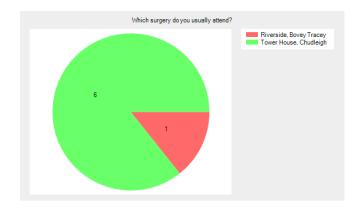

- Do you consider you have a long term illness or disability?
- Yes 3 (42.9%).
- No 3 (42.9%).
- Do not wish to disclose 1 (14.3%).
- No response **0** (0.0%).

Which surgery do you usually attend?

- Riverside, Bovey Tracey 1 (14.3%).
- Tower House, Chudleigh 6 (85.7%).
- No response **0** (0.0%).