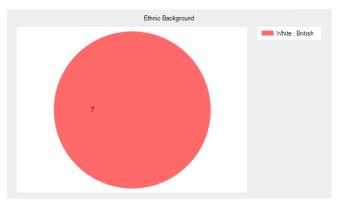

#### Ethnic Background

- White: British 7 (100.0%).
- White: Irish 0 (0.0%).
- Mixed: White & Black Caribbean -0 (0.0%).
- Mixed: White & Black African 0 (0.0%).
- Mixed: White & Asian 0 (0.0%).
- Asian or British Asian : Indian 0 (0.0%).
- Asian or British Asian : Pakistani 0 (0.0%).
- Asian or British Asian : Bangladeshi 0 (0.0%).
- Black or Black British: Caribbean 0 (0.0%).
- Black or Black British : African **0** (0.0%).
- Other: Chinese 0 (0.0%).
- Other: Other Ethnic Group 0 (0.0%).
- No response **0** (0.0%).