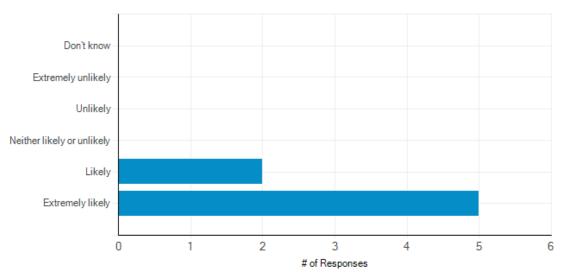

# Friends and Family Test Results – May 2019 The Bovey Tracey and Chudleigh Practice

Friends And Family Responses