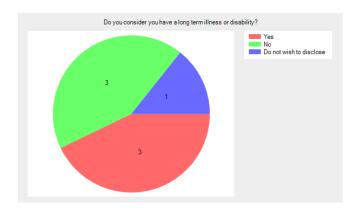

- Do you consider you have a long term illness or disability?
- Yes 3 (42.9%).
- No 3 (42.9%).
- Do not wish to disclose 1 (14.3%).
- No response **0** (0.0%).

Which surgery do you usually attend?

- Riverside, Bovey Tracey 1 (14.3%).
- Tower House, Chudleigh 6 (85.7%).
- No response **0** (0.0%).