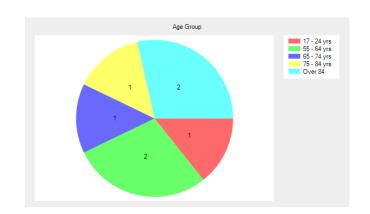

## Age Group

- Under 16 **0** (0.0%).
- 17 24 yrs 1 (14.3%).
- 25 34 yrs **0** (0.0%).
- 35 44 yrs **0** (0.0%).
- 45 54 yrs 0 (0.0%).
- 55 64 yrs **2** (28.6%).
- 65 74 yrs **1** (14.3%).
- 75 84 yrs 1 (14.3%).
- Over 84 **2** (28.6%).
- No response 0 (0.0%).