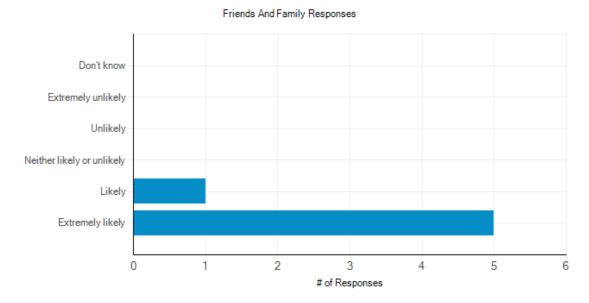

# Friends and Family Test Results – January 2019 The Bovey Tracey and Chudleigh Practice



### **Comments received:**

### Response #1:

Efficiency of doctor in moving things along so quickly in order to diagnose my potential condition.

### Response #2:

INR nurses very good No feedback from doctor after x-rays

### Response #3:

Just phoned with 3 requests.. All 3 were dealt with swiftly and professionally

#### Response #4:

The Doctor listens to what you have to say. Considers the options and explains the possible outcomes. He does not push pills, and is very reassuring.

### Response #5:

Friendly and smiley staff Excellent all round service from doctors to receptionists

# To ensure that the feedback we receive represents our practice population, please provide the following details.

### Are you?

- Male 2 (33.3%).
- Female 3 (50.0%).
- Prefer not to say 1 (16.7%).
- No