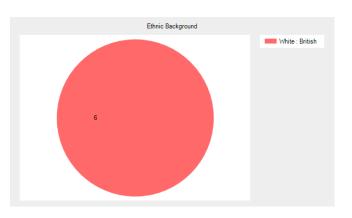

## **Ethnic Background**

- White: British 6 (100.0%).
- White: Irish **0** (0.0%).
- Mixed: White & Black Caribbean -0 (0.0%).
- Mixed: White & Black African 0 (0.0%).
- Mixed: White & Asian 0 (0.0%).
- Asian or British Asian : Indian -0 (0.0%).
- Asian or British Asian : Pakistani 0 (0.0%).
- Asian or British Asian : Bangladeshi **0** (0.0%).