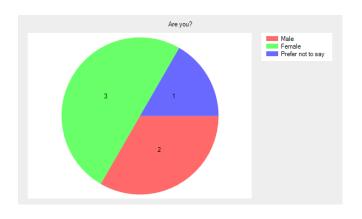

### Are you?

- Male 2 (33.3%).
- Female 3 (50.0%).
- Prefer not to say 1 (16.7%).
- No response **0** (0.0%).