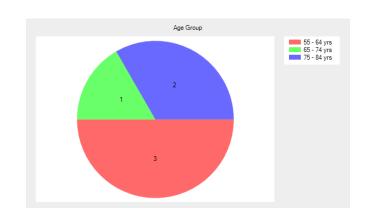

## **Age Group**

- Under 16 **0** (0.0%).
- 17 24 yrs **0** (0.0%).
- 25 34 yrs **0** (0.0%).
- 35 44 yrs **0** (0.0%).
- 45 54 yrs **0** (0.0%).
- 55 64 yrs **3** (50.0%).
- 65 74 yrs 1 (16.7%).
- 75 84 yrs **2** (33.3%).
- Over 84 **0** (0.0%).
- No response 0 (0.0%).