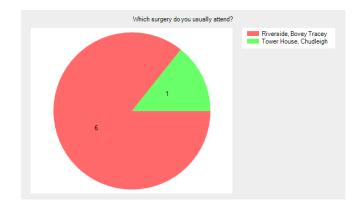

# Which surgery do you usually attend?

- Riverside, Bovey Tracey 6 (85.7%).
- Tower House, Chudleigh 1 (14.3%).
- No response **0** (0.0%).