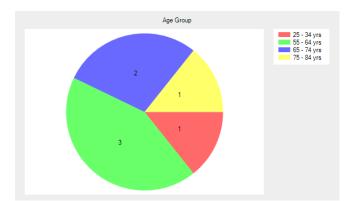

# Age Group

- Under 16 **0** (0.0%).
- 17 24 yrs **0** (0.0%).
- 25 34 yrs 1 (14.3%).
- 35 44 yrs **0** (0.0%).
- 45 54 yrs **0** (0.0%).
- 55 64 yrs **3** (42.9%).
- 65 74 yrs **2** (28.6%).
- 75 84 yrs **1** (14.3%).
- Over 84 **0** (0.0%).
- No response 0 (0.0%).