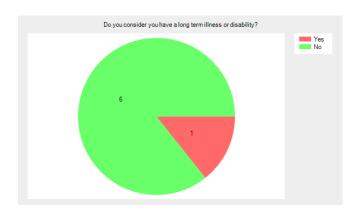

# Do you consider you have a long term illness or disability?

- Yes 1 (14.3%).
- No 6 (85.7%).
- Do not wish to disclose **0** (0.0%).
- No response **0** (0.0%).