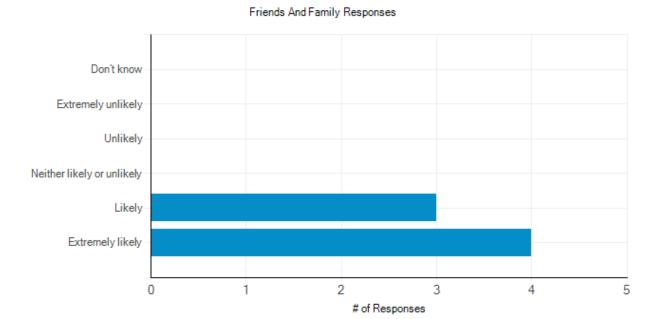

# Friends and Family Test Results – February 2020 The Bovey Tracey and Chudleigh Practice

### Response #4:

Would be higher if it were easier to see a GP

To ensure that the feedback we receive represents our practice population, please provide the following details.