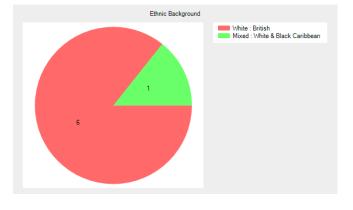

# Ethnic Background

- White: British 6 (85.7%).
- White: Irish 0 (0.0%).
- Mixed: White & Black Caribbean - 1 (14.3%).
- Mixed: White & Black African 0 (0.0%).
- Mixed: White & Asian 0 (0.0%).
- Asian or British Asian : Indian 0 (0.0%).