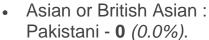

# Ethnic Background

- White: British 6 (85.7%).
- White: Irish 0 (0.0%).
- Mixed: White & Black Caribbean - 1 (14.3%).
- Mixed: White & Black African 0 (0.0%).
- Mixed: White & Asian 0 (0.0%).
- Asian or British Asian : Indian 0 (0.0%).