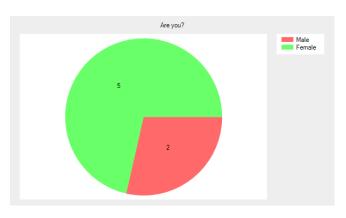

# Are you?

- Male 2 (28.6%).
- Female **5** (71.4%).
- Prefer not to say **0** (0.0%).
- No response 0 (0.0%).