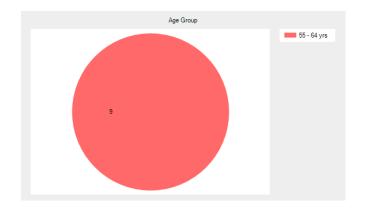

## Age Group

- Under 16 **0** (0.0%).
- 17 24 yrs **0** (0.0%).
- 25 34 yrs **0** (0.0%).
- 35 44 yrs **0** (0.0%).
- 45 54 yrs **0** (0.0%).
- 55 64 yrs **9** (100.0%).
- 65 74 yrs **0** (0.0%).
- 75 84 yrs **0** (0.0%).
- Over 84 **0** (0.0%).
- No response **0** (0.0%).