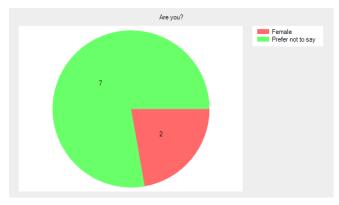

### Are you?

- Male **0** (0.0%).
- Female 2 (22.2%).
- Prefer not to say 7 (77.8%).
- No response **0** (0.0%).