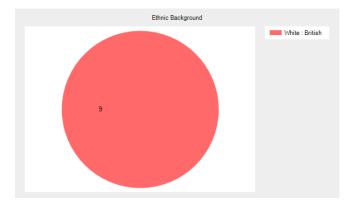

## **Ethnic Background**

- White: British 9 (100.0%).
- White: Irish 0 (0.0%).
- Mixed: White & Black Caribbean -0 (0.0%).
- Mixed: White & Black African 0 (0.0%).
- Mixed: White & Asian 0 (0.0%).
- Asian or British Asian : Indian 0 (0.0%).
- Asian or British Asian : Pakistani 0 (0.0%).
- Asian or British Asian : Bangladeshi 0 (0.0%).
- Black or Black British: Caribbean -0 (0.0%).
- Black or Black British: African 0 (0.0%).
- Other: Chinese 0 (0.0%).
- Other: Other Ethnic Group 0 (0.0%).
- No response **0** (0.0%).