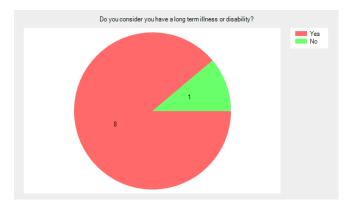

# Do you consider you have a long term illness or disability?

- Yes **8** (88.9%).
- No 1 (11.1%).
- Do not wish to disclose **0** (0.0%).
- No response **0** (0.0%).