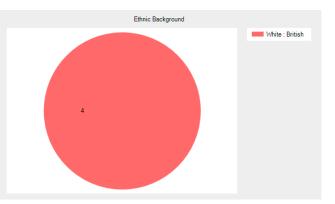

### **Ethnic Background**

- White : British 4 (100.0%).
- White : Irish **0** (0.0%).
- Mixed : White & Black Caribbean 0 (0.0%).
- Mixed : White & Black African 0 (0.0%).
- Mixed : White & Asian **0** (0.0%).
- Asian or British Asian : Indian **0** (0.0%).
- Asian or British Asian : Pakistani 0 (0.0%).
- Asian or British Asian : Bangladeshi 0 (0.0%).
- Black or Black British : Caribbean **0** (0.0%).
- Black or Black British : African **0** (0.0%).
- Other : Chinese **0** (0.0%).
- Other : Other Ethnic Group **0** (0.0%).
- No response **0** (0.0%).