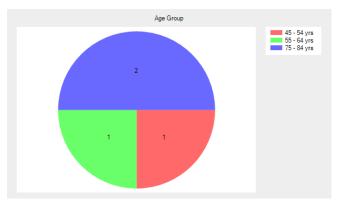

### Age Group

- Under 16 **0** (0.0%).
- 17 24 yrs **0** (0.0%).
- 25 34 yrs **0** (0.0%).
- 35 44 yrs **0** (0.0%).
- 45 54 yrs **1** (25.0%).
- 55 64 yrs **1** (25.0%).
- 65 74 yrs **0** (0.0%).
- 75 84 yrs **2** (50.0%).
- Over 84 **0** (0.0%).
- No response **0** (0.0%).