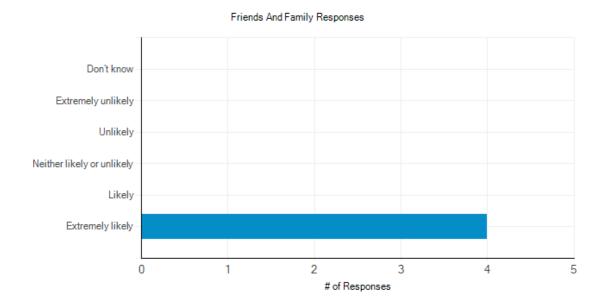

### Friends and Family Test Results – April 2017 The Bovey Tracey and Chudleigh Practice

### **Comments received:**

<u>Response #1:</u> Kindness. Willingness to help.

### Response #2:

I phoned @ Noon yesterday re being Dizzy& asked for advice I was offed Dr Oxen... before 2PM (Wow). He Rung me before 90mins (in lunch Hour). Gave me some exercisers sizes from a website. It was Benign but would pos take a couple of weeks. He said 2 phone back in 2 days' time if he wanted me 2 do the procedure himself. I felt very reassured.

### Response #3:

Prompt initial response at reception. Always helpful. Good, prompt, appropriate service.

### Response #4:

Found the Doctors, Nurses and staff always very helpful and friendly