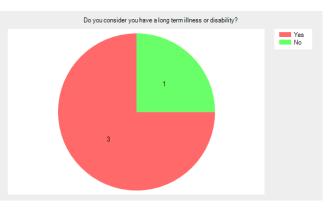

## Do you consider you have a long term illness or disability?

- Yes **3** (75.0%).
- No **1** (25.0%).
- Do not wish to disclose **0** (0.0%).
- No response **0** (0.0%).