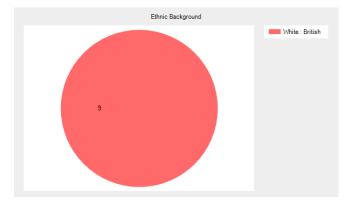

### **Ethnic Background**

- White: British 9 (100.0%).
- White: Irish 0 (0.0%).
- Mixed: White & Black Caribbean -0 (0.0%).
- Mixed: White & Black African 0 (0.0%).
- Mixed: White & Asian 0 (0.0%).
- Asian or British Asian : Indian 0 (0.0%).
- Asian or British Asian : Pakistani 0 (0.0%).
- Asian or British Asian : Bangladeshi 0 (0.0%).
- Black or Black British : Caribbean -0 (0.0%).
- Black or Black British: African 0 (0.0%).
- Other: Chinese **0** (0.0%).
- Other: Other Ethnic Group 0 (0.0%).
- No response 0 (0.0%).