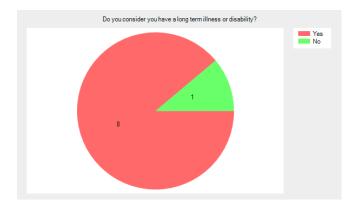

# Do you consider you have a long term illness or disability?

- Yes **8** (88.9%).
- No 1 (11.1%).
- Do not wish to disclose **0** (0.0%).
- No response **0** (0.0%).