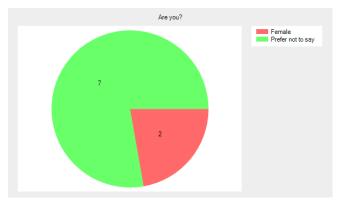

### Are you?

- Male 0 (0.0%).
- Female 2 (22.2%).
- Prefer not to say 7 (77.8%).
- No response **0** (0.0%).