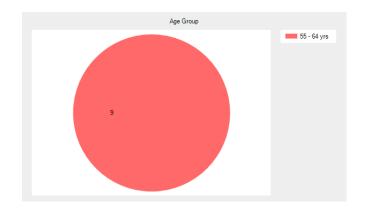

## Age Group

- Under 16 **0** (0.0%).
- 17 24 yrs **0** (0.0%).
- 25 34 yrs **0** (0.0%).
- 35 44 yrs **0** (0.0%).
- 45 54 yrs **0** (0.0%).
- 55 64 yrs **9** (100.0%).
- 65 74 yrs **0** (0.0%).
- 75 84 yrs **0** (0.0%).
- Over 84 **0** (0.0%).
- No response **0** (0.0%).