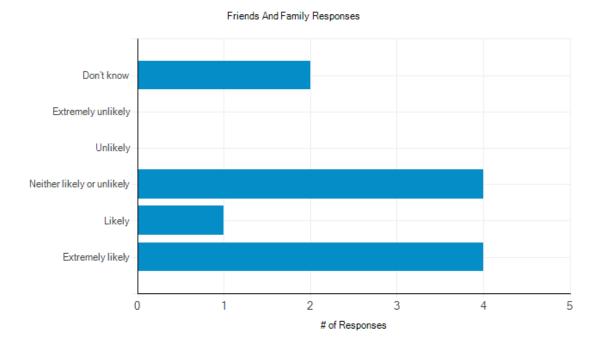

# Friends and Family Test Results – April 2021 The Bovey Tracey and Chudleigh Practice



#### Comments

### Response #1:

The difficulty in actually getting a GP appointment

### Response #2:

Always experienced a prompt service from the surgery staff.

### Response #3:

I don't have any family in Bovey, I live alone.

#### Response #4:

As I have only just joined the practice, I have no opinion yet

# Response #5:

only recently joined this practice

# Response #6:

Like Dr Hughes

# Response #7:

I believe that some doctors, and all of the nurses, that I have encountered are absolutely fantastic. There are some GPs that I have found less than reassuring and one member of the reception team that I find rude and unhelpful.

### Response #8:

Have not visited GP for a while so don't think it applies

### Response #9:

Always receive a great service

# Response #10:

The docto