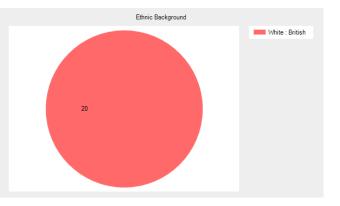

## Ethnic Background

- White : British 20 (100.0%).
- White : Irish **0** (0.0%).
- Mixed : White & Black Caribbean 0 (0.0%).
- Mixed : White & Black African 0 (0.0%).
- Mixed : White & Asian 0 (0.0%).
- Asian or British Asian : Indian **0** (0.0%).
- Asian or British Asian : Pakistani 0 (0.0%).
- Asian or British Asian : Bangladeshi -0 (0.0%).
- Black or Black British : Caribbean **0** (0.0%).
- Black or Black British : African **0** (0.0%).
- Other : Chinese 0 (0.0%).
- Other : Other Ethnic Group **0** (0.0%).
- No response **0** (0.0%).