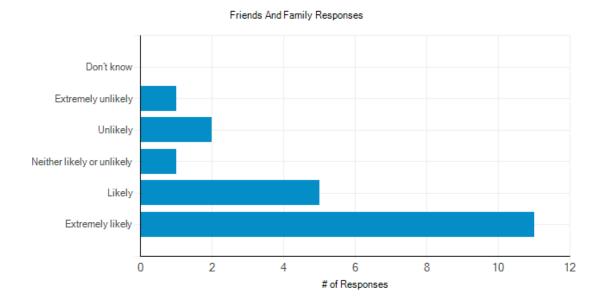

#### Friends and Family Test Results – March 2018 The Bovey Tracey and Chudleigh Practice

**Comments received:** 