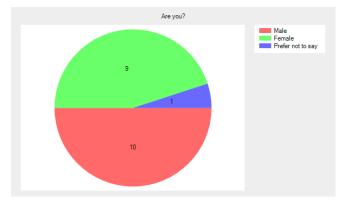

### Are you?

- Male **10** *(50.0%)*.
- Female 9 (45.0%).
- Prefer not to say 1 (5.0%).
- No response **0** (0.0%).