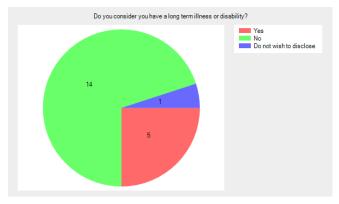

# Do you consider you have a long term illness or disability?

- Yes 5 (25.0%).
- No **14** (70.0%).
- Do not wish to disclose 1 (5.0%).
- No response 0 (0.0%).

Which surgery do you usually attend?

- Riverside, Bovey Tracey 18 (90.0%).
- Tower House, Chudleigh 2 (10.0%).
- No response **0** (0.0%).