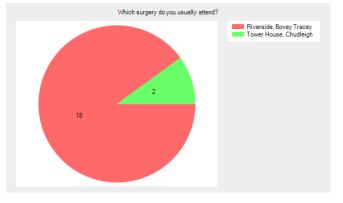

# Do you consider you have a long term illness or disability?

- Yes 5 (25.0%).
- No **14** (70.0%).
- Do not wish to disclose 1 (5.0%).
- No response 0 (0.0%).

Which surgery do you usually attend?

- Riverside, Bovey Tracey 18 (90.0%).
- Tower House, Chudleigh 2 (10.0%).
- No response **0** (0.0%).