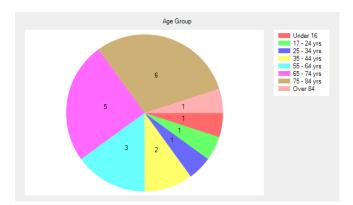

## Age Group

- Under 16 1 (5.0%).
- 17 24 yrs **1** *(5.0%)*.
- 25 34 yrs **1** *(5.0%)*.
- 35 44 yrs 2 (10.0%).
- 45 54 yrs **0** (0.0%).
- 55 64 yrs **3** (15.0%).
- 65 74 yrs **5** (25.0%).
- 75 84 yrs **6** *(30.0%)*.
- Over 84 1 (5.0%).
- No response **0** (0.0%).