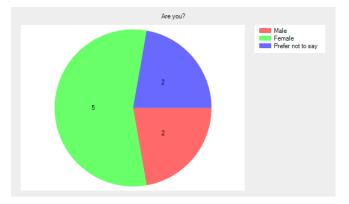

### Are you?

- Male 2 (22.2%).
- Female 5 (55.6%).
- Prefer not to say 2 (22.2%).
- No response **0** (0.0%).