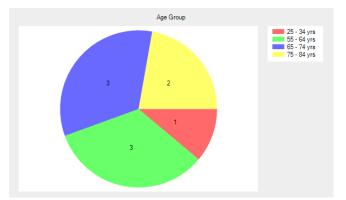

### Age Group

- Under 16 **0** (0.0%).
- 17 24 yrs **0** (0.0%).
- 25 34 yrs **1** (11.1%).
- 35 44 yrs **0** (0.0%).
- 45 54 yrs **0** (0.0%).
- 55 64 yrs **3** (33.3%).
- 65 74 yrs **3** (33.3%).
- 75 84 yrs 2 (22.2%).
- Over 84 0 (0.0%).
- No response **0** (0.0%).