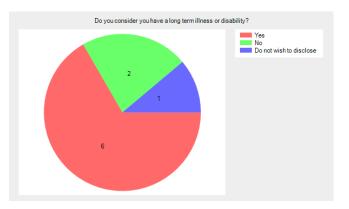

# Do you consider you have a long term illness or disability?

- Yes 6 (66.7%).
- No **2** (22.2%).
- Do not wish to disclose 1 (11.1%).
- No response **0** (0.0%).