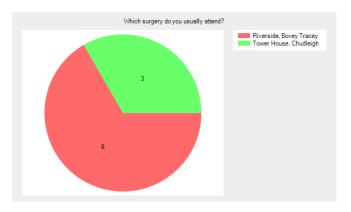

# Which surgery do you usually attend?

- Riverside, Bovey Tracey 6 (66.7%).
- Tower House, Chudleigh 3 (33.3%).
- No response **0** (0.0%).