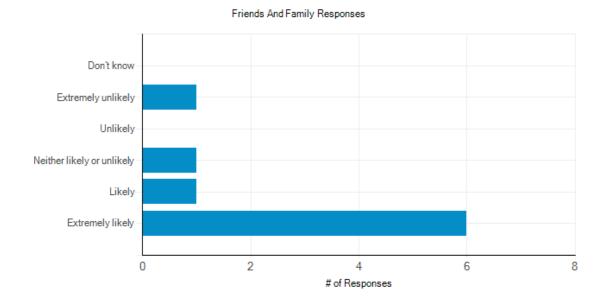

#### Friends and Family Test Results –November 2018 The Bovey Tracey and Chudleigh Practice