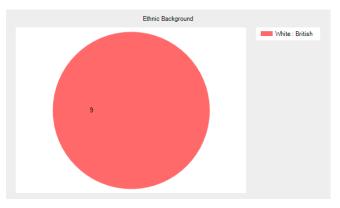

### Ethnic Background

- White : British 9 (100.0%).
- White : Irish **0** (0.0%).
- Mixed : White & Black Caribbean -0 (0.0%).
- Mixed : White & Black African **0** (0.0%).
- Mixed : White & Asian 0 (0.0%).
- Asian or British Asian : Indian 0 (0.0%).
- Asian or British Asian : Pakistani 0 (0.0%).
- Asian or British Asian : Bangladeshi -0 (0.0%).
- Black or Black British : Caribbean -0 (0.0%).
- Black or Black British : African **0** (0.0%).
- Other : Chinese **0** (0.0%).

- Other : Other Ethnic Group **0** (0.0%).
- No response **0** (0.0%).