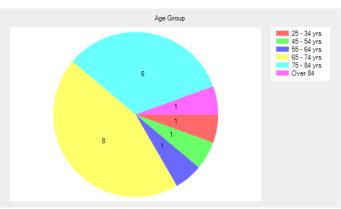

## **Age Group**

- Under 16 **0** (0.0%).
- 17 24 yrs **0** (0.0%).
- 25 34 yrs **1** (5.6%).
- 35 44 yrs **0** (0.0%).
- 45 54 yrs **1** (5.6%).
- 55 64 yrs **1** (5.6%).
- 65 74 yrs **8** (44.4%).
- 75 84 yrs **6** (33.3%).
- Over 84 1 (5.6%).
- No response **0** (0.0%).