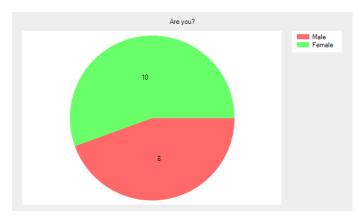

### Are you?

- Male 8 (44.4%).
- Female **10** (55.6%).
- Prefer not to say **0** (0.0%).
- No response **0** (0.0%).