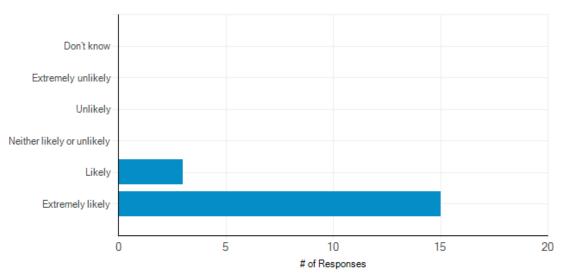

## Friends and Family Test Results – October 2015 The Bovey Tracey and Chudleigh Practice

#### Friends And Family Responses



## **Comments received:**

#### Response #1:

Friendly practice that treat you like a person rather than a number. Nice people all round.

#### Response #2:

A very friendly practice from all members of staff.

## Response #3:

Good service

#### Response #4:

Everyone is very helpful, always keen to help. Thank you

#### Response #5:

The doctors, nurses and reception staff are excellent.

## Response #6:

The service is excellent.

#### Response #7:

The GP's never dismiss your problem no matter how small. The nurses are great and the rest of the staff are always helpful.

#### Response #8:

First class service from staff and doctors.

#### Response #9:

Good care and always pleasant. Thank you.

## Response #10:

Kind professional care.

#### Response #11:

The young male GP I saw was