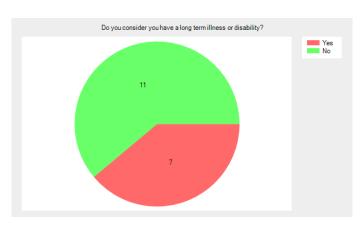

## Do you consider you have a long term illness or disability?

- Yes 7 (38.9%).
- No **11** (61.1%).
- Do not wish to disclose **0** (0.0%).
- No response **0** (0.0%).

Ethnic Background

White : British