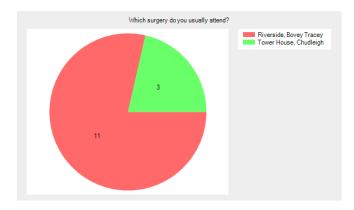

#### Which surgery do you usually attend?

- Riverside, Bovey Tracey 11 (78.6%).
- Tower House, Chudleigh 3 (21.4%).
- No response **0** (0.0%).