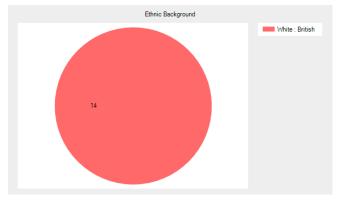

### Ethnic Background

- White : British **14** (100.0%).
- White : Irish **0** (0.0%).
- Mixed : White & Black Caribbean -0 (0.0%).
- Mixed : White & Black African -0 (0.0%).
- Mixed : White & Asian 0 (0.0%).
- Asian or British Asian : Indian -0 (0.0%).
- Asian or British Asian : Pakistani -0 (0.0%).
- Asian or British Asian : Bangladeshi 0 (0.0%).
- Black or Black British : Caribbean 0 (0.0%).
- Black or Black British : African **0** (0.0%).
- Other : Chinese 0 (0.0%).
- Other : Other Ethnic Group 0 (0.0%).
- No response **0** (0.0%).