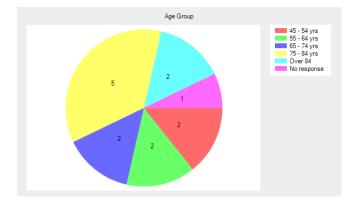

### Age Group

- Under 16 **0** (0.0%).
- 17 24 yrs **0** (0.0%).
- 25 34 yrs **0** (0.0%).
- 35 44 yrs **0** (0.0%).
- 45 54 yrs 2 (14.3%).
- 55 64 yrs **2** (14.3%).
- 65 74 yrs **2** (14.3%).
- 75 84 yrs 5 (35.7%).
- Over 84 2 (14.3%).
- No response 1 (7.1%).