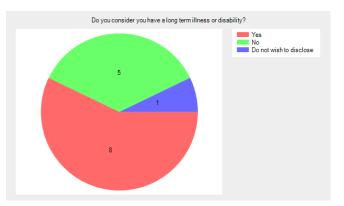

## Do you consider you have a long term illness or disability?

- Yes 8 (57.1%).
- No 5 (35.7%).
- Do not wish to disclose 1 (7.1%).
- No response **0** (0.0%).