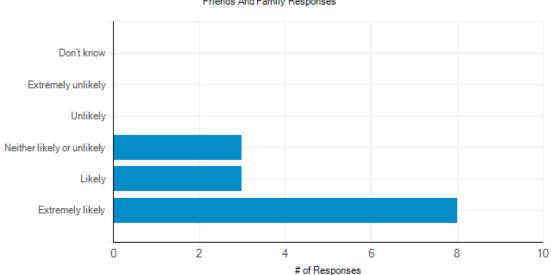

#### Friends and Family Test Results - August 2018 The Bovey Tracey and Chudleigh Practice

Friends And Family Responses