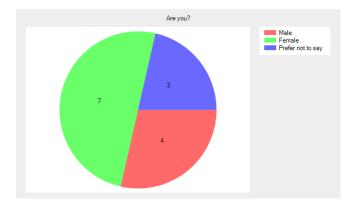

#### Are you?

- Male 4 (28.6%).
- Female 7 (50.0%).
- Prefer not to say 3 (21.4%).
- No response **0** (0.0%).