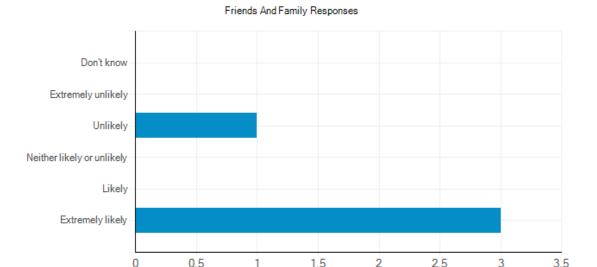

## Friends and Family Test Results – July 2019 The Bovey Tracey and Chudleigh Practice

1.5

# of Responses