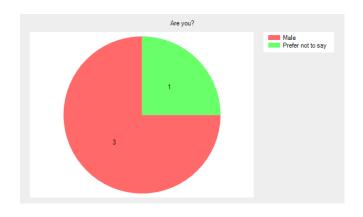

## Are you?

- Male 3 (75.0%).
- Female **0** (0.0%).
- Prefer not to say 1 (25.0%).
- No response **0** (0.0%).