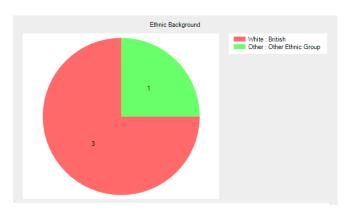

## Ethnic Background

- White: British 3 (75.0%).
- White: Irish 0 (0.0%).
- Mixed: White & Black Caribbean -0 (0.0%).
- Mixed: White & Black African -0 (0.0%).
- Mixed: White & Asian 0 (0.0%).
- Asian or British Asian : Indian -0 (0.0%).
- Asian or British Asian : Pakistani 0 (0.0%).
- Asian or British Asian : Bangladeshi
  0 (0.0%).

- Black or Black British: African 0 (0.0%).
- Other: Chinese 0 (0.0%).

- Other: Other Ethnic Group 1 (25.0%).
- No response **0** (0.0%).

Do you consider you have a long term illness or disability?

- Yes 2 (50.0%).
- No **0** (0.0%).
- Do not wish to disclose 2 (50.0%).
- No response 0 (0.0%).