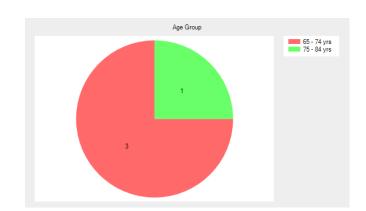

## Age Group

- Under 16 **0** (0.0%).
- 17 24 yrs **0** (0.0%).
- 25 34 yrs **0** (0.0%).
- 35 44 yrs **0** (0.0%).
- 45 54 yrs **0** (0.0%).
- 55 64 yrs **0** (0.0%).
- 65 74 yrs **3** (75.0%).
- 75 84 yrs **1** (25.0%).
- Over 84 0 (0.0%).
- No response **0** (0.0%).