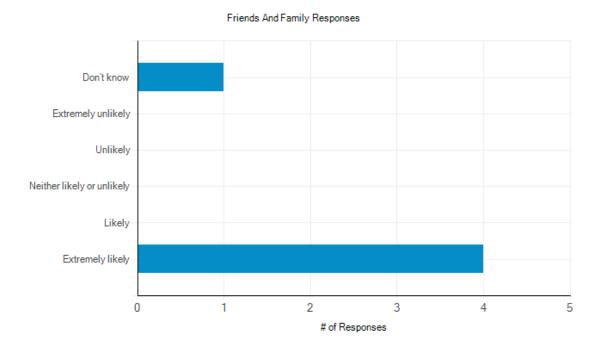

# Friends and Family Test Results – February 2022 The Bovey Tracey and Chudleigh Practice



#### Comments

## Response #1:

Always a great service and quick.

### Response #2:

I am always treated courteously and efficiently; my problem is properly assessed, and I am given the appropriate treatment. It is time that the mobile texting system differentiated between a face-to-face appointment and a telephone call.

### Response #3:

Good service.

## Response #4:

Usually possible to get a same-day emergency appointment when needed A good range of specialist knowledge amongst the practicing GPs. Excellent nursing support Friendly and helpful admin staff.

#### Response #5:

I have not seen the GP for some considerable time. I have however visited the Practice Nurse on 2 occasions recently and have had a couple of calls from her (although on the last one I was not available, and I