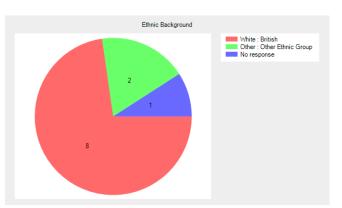

## **Ethnic Background**

- White: British 8 (72.7%).
- White: Irish 0 (0.0%).
- Mixed: White & Black Caribbean -0 (0.0%).
- Mixed: White & Black African 0 (0.0%).
- Mixed: White & Asian 0 (0.0%).
- Asian or British Asian : Indian 0 (0.0%).
- Asian or British Asian : Pakistani 0 (0.0%).
- Asian or British Asian : Bangladeshi 0 (0.0%).
- Black or Black British: Caribbean 0 (0.0%).
- Black or Black British: African 0 (0.0%).
- Other: Chinese 0 (0.0%).
- Other: Other Ethnic Group 2 (18.2%).
- No response 1 (9.1%).