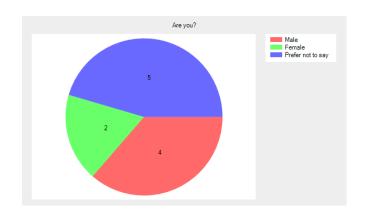

## Are you?

- Male 4 (36.4%).
- Female 2 (18.2%).
- Prefer not to say **5** (45.5%).
- No response **0** (0.0%).