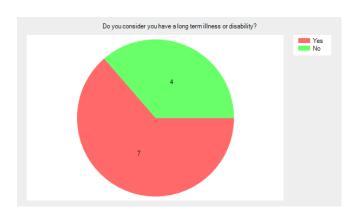

## Do you consider you have a long term illness or disability?

- Yes 7 (63.6%).
- No 4 (36.4%).
- Do not wish to disclose 0 (0.0%).
- No response 0 (0.0%).