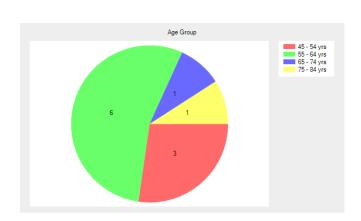

### **Age Group**

- Under 16 **0** (0.0%).
- 17 24 yrs **0** (0.0%).
- 25 34 yrs **0** (0.0%).
- 35 44 yrs **0** (0.0%).
- 45 54 yrs 3 (27.3%).
- 55 64 yrs **6** (54.5%).
- 65 74 yrs **1** (9.1%).
- 75 84 yrs **1** (9.1%).
- Over 84 **0** (0.0%).
- No response **0** (0.0%).