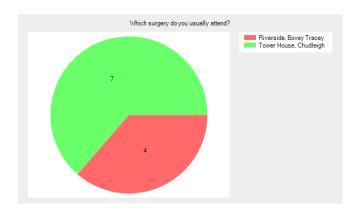

## Which surgery do you usually attend?

- Riverside, Bovey Tracey 4 (36.4%).
- Tower House, Chudleigh 7 (63.6%).
- No response **0** (0.0%).