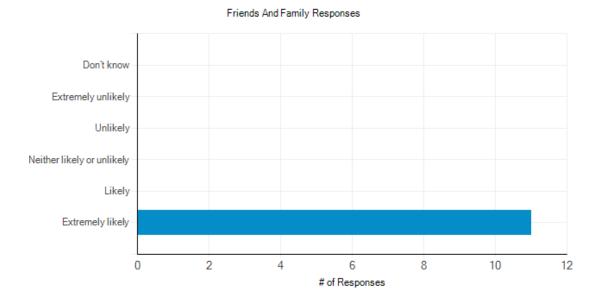

## Friends and Family Test Results – July 2018 The Bovey Tracey and Chudleigh Practice



#### **Comments received:**

#### Response #1:

Thank you Dr Thompson - compassionate and reassuring manner.

#### Response #2:

Always very helpful staff and GP's have been really good and do what they say they will, such as, write to Torbay Hospital to speed up an appointment for me.

#### Response #3:

Following visit to cardiologist lots of changes to medication. All dealt with smoothly and accurately. Make me feel really confident at quite an anxious time. Person who answers always listens really carefully and makes sure all is understood. Never feel pressured. Quite amazing thinking how many different types of calls must come in each day.

#### Response #4:

Easy to book online.

#### Response #5:

Recent blood test by Rachael in presence of student - No bruise, WOW!

#### Response