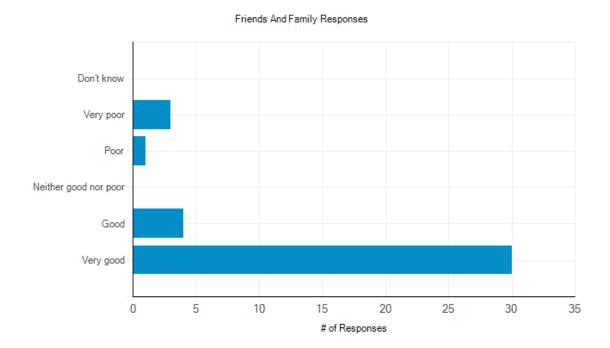

#### **Friends & Family Survey Results**

Month: December 2023

Please see our Friends & Family Survey results for this month below, with 89% of patients rating us as good or very good.

Below are a few of the comments received: -