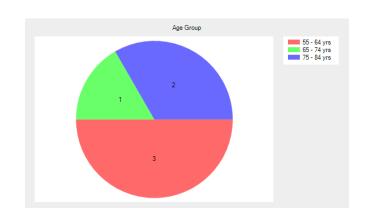

## **Age Group**

- Under 16 **0** (0.0%).
- 17 24 yrs **0** (0.0%).
- 25 34 yrs **0** (0.0%).
- 35 44 yrs **0** (0.0%).
- 45 54 yrs **0** (0.0%).
- 55 64 yrs **3** (50.0%).
- 65 74 yrs 1 (16.7%).
- 75 84 yrs **2** (33.3%).
- Over 84 **0** (0.0%).
- No response 0 (0.0%).