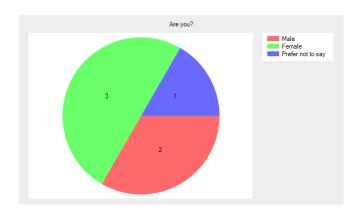

### Are you?

- Male 2 (33.3%).
- Female 3 (50.0%).
- Prefer not to say 1 (16.7%).
- No response **0** (0.0%).