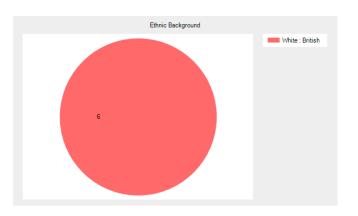

### **Ethnic Background**

- White: British 6 (100.0%).
- White: Irish **0** (0.0%).
- Mixed: White & Black Caribbean -0 (0.0%).
- Mixed: White & Black African 0 (0.0%).
- Mixed: White & Asian 0 (0.0%).
- Asian or British Asian : Indian -0 (0.0%).
- Asian or British Asian : Pakistani **0** (0.0%).
- Asian or British Asian : Bangladeshi **0** (0.0%).