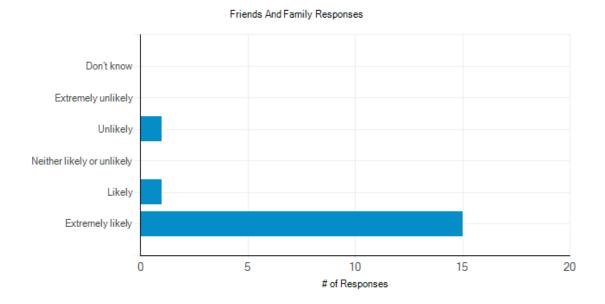

#### Friends and Family Test Results – January 2020 The Bovey Tracey and Chudleigh Practice



**Comments** 

Response #1: Friendly Folk

<u>Response #2:</u> Extremely competent treatment, helpful and considerate.

<u>Response #3:</u> Always receive the best service from all staff

<u>Response #4:</u> Very happy with Dr Keeler, lovely GP and very helpful

<u>Response #5:</u> I think Dr Graham is very thorough.

<u>Response #6:</u> The Doctors are brilliant, kind and very supportive.

Response #7: Saw Dr Keeler on 29.1.20 - lovely Doctor

Response #8: Excellent Service Response #9: Excellent Practice.

## Response #10:

Receptionist I spoke with wasn't at all helpful and seemed very uninterested in actually giving me an appointment.

# Response #11:

Friendliness from front desk and they appreciate privacy. My registered Doctor is very professional and explains things clearly.

###