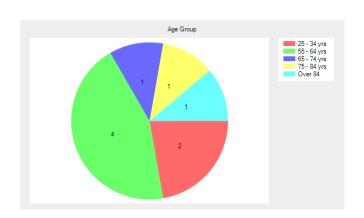

## Age Group

- Under 16 **0** (0.0%).
- 17 24 yrs **0** (0.0%).
- 25 34 yrs **2** (22.2%).
- 35 44 yrs **0** (0.0%).
- 45 54 yrs **0** (0.0%).
- 55 64 yrs **4** (44.4%).
- 65 74 yrs 1 (11.1%).
- 75 84 yrs **1** (11.1%).
- Over 84 1 (11.1%).
- No response **0** (0.0%).