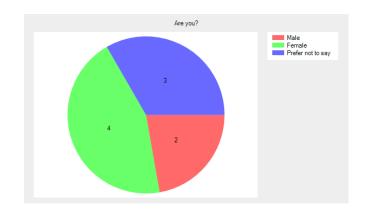

### Are you?

- Male 2 (22.2%).
- Female 4 (44.4%).
- Prefer not to say 3 (33.3%).
- No response **0** (0.0%).