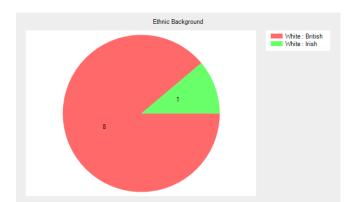

## **Ethnic Background**

- White: British 8 (88.9%).
- White: Irish 1 (11.1%).
- Mixed: White & Black Caribbean 0 (0.0%).
- Mixed: White & Black African 0 (0.0%).
- Mixed: White & Asian 0 (0.0%).
- Asian or British Asian : Indian -0 (0.0%).
- Asian or British Asian : Pakistani 0 (0.0%).
- Asian or British Asian : Bangladeshi 0 (0.0%).
- Black or Black British: Caribbean -0 (0.0%).
- Black or Black British: African 0 (0.0%).
- Other: Chinese 0 (0.0%).
- Other: Other Ethnic Group **0** (0.0%).
- No response **0** (0.0%).