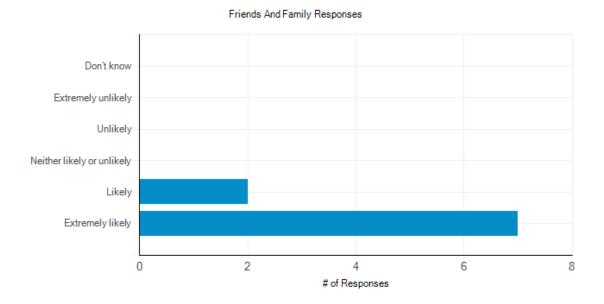

## Friends and Family Test Results – October 2018 The Bovey Tracey and Chudleigh Practice