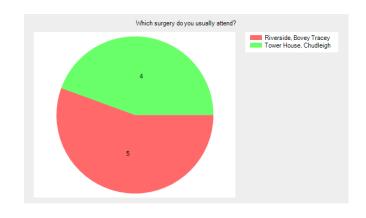

# Which surgery do you usually attend?

- Riverside, Bovey Tracey 5 (55.6%).
- Tower House, Chudleigh 4 (44.4%).
- No response **0** (0.0%).