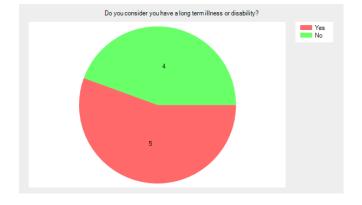

# Do you consider you have a long term illness or disability?

- Yes 5 (55.6%).
- No 4 (44.4%).
- Do not wish to disclose **0** (0.0%).
- No response **0** (0.0%).