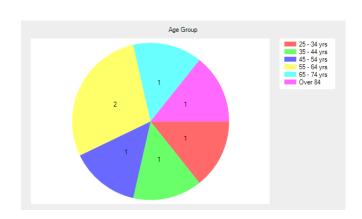

# Age Group

- Under 16 **0** (0.0%).
- 17 24 yrs **0** (0.0%).
- 25 34 yrs 1 (14.3%).
- 35 44 yrs 1 (14.3%).
- 45 54 yrs **1** (14.3%).
- 55 64 yrs **2** (28.6%).
- 65 74 yrs **1** (14.3%).
- 75 84 yrs **0** (0.0%).
- Over 84 1 (14.3%).
- No response **0** (0.0%).