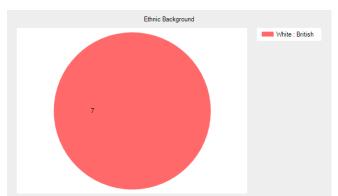

# Ethnic Background

- White: British 7 (100.0%).
- White: Irish **0** (0.0%).
- Mixed: White & Black Caribbean 0 (0.0%).
- Mixed: White & Black African 0 (0.0%).
- Mixed: White & Asian 0 (0.0%).
- Asian or British Asian: Indian 0 (0.0%).
- Asian or British Asian : Pakistani 0 (0.0%).
- Asian or British Asian : Bangladeshi 0 (0.0%).
- Black or Black British: Caribbean -0 (0.0%).
- Black or Black British: African 0 (0.0%).
- Other: Chinese 0 (0.0%).
- Other: Other Ethnic Group **0** (0.0%).
- No response 0 (0.0%).