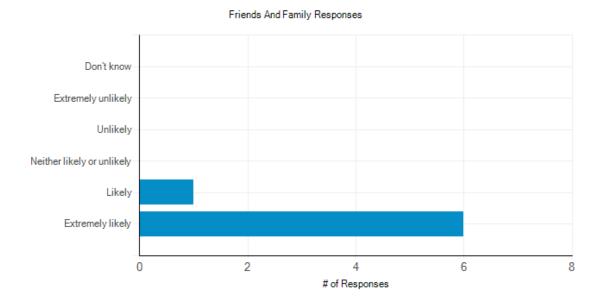

# Friends and Family Test Results – February 2019 The Bovey Tracey and Chudleigh Practice