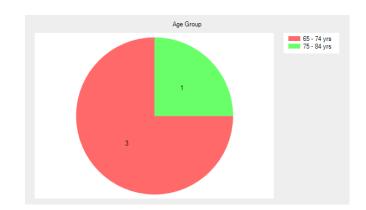

## Age Group

- Under 16 **0** (0.0%).
- 17 24 yrs **0** (0.0%).
- 25 34 yrs **0** (0.0%).
- 35 44 yrs **0** (0.0%).
- 45 54 yrs **0** (0.0%).
- 55 64 yrs **0** (0.0%).
- 65 74 yrs **3** (75.0%).
- 75 84 yrs **1** (25.0%).
- Over 84 0 (0.0%).
- No response **0** (0.0%).