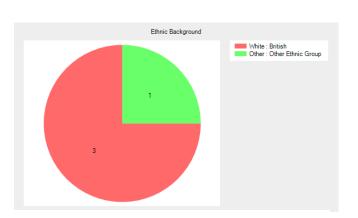

## Ethnic Background

- White: British 3 (75.0%).
- White: Irish 0 (0.0%).
- Mixed: White & Black Caribbean -0 (0.0%).
- Mixed: White & Black African 0 (0.0%).
- Mixed: White & Asian 0 (0.0%).
- Asian or British Asian : Indian -0 (0.0%).
- Asian or British Asian : Pakistani 0 (0.0%).
- Asian or British Asian : Bangladeshi
  0 (0.0%).

- Black or Black British: African 0 (0.0%).
- Other: Chinese 0 (0.0%).

- Other: Other Ethnic Group 1 (25.0%).
- No response **0** (0.0%).

Do you consider you have a long term illness or disability?

- Yes 2 (50.0%).
- No **0** (0.0%).
- Do not wish to disclose 2 (50.0%).
- No response **0** (0.0%).