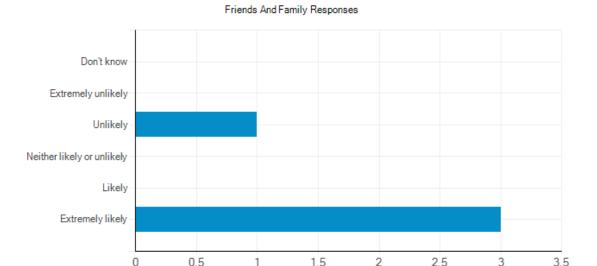

## Friends and Family Test Results – July 2019 The Bovey Tracey and Chudleigh Practice

# of Responses