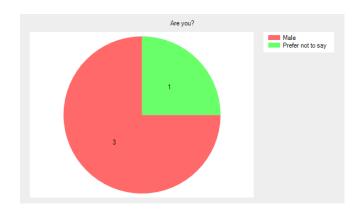

## Are you?

- Male 3 (75.0%).
- Female **0** (0.0%).
- Prefer not to say 1 (25.0%).
- No response **0** (0.0%).