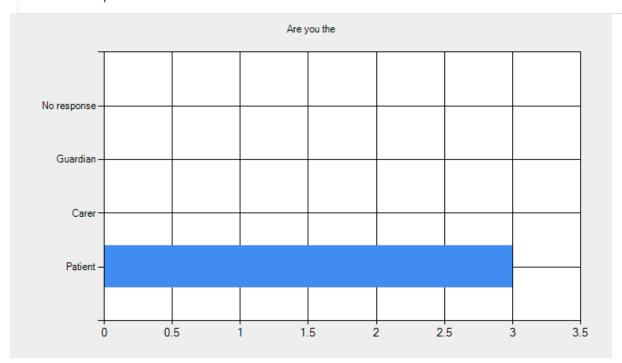

**.
- 17 24 years **0**. 25 34 years **0**.
- 35 44 years **0**.
- 45 54 years **0**.
- 55 64 years 1.
- 65 74 years **2**.
- 75 84 years **0**.
- over 84 years 0.No response 0.



### Your ethnic background

- White British 3.
- White Irish 0.
- Mixed White and Black Caribbean 0.
- Mixed White and Black African 0.
- Mixed White and Black Asian 0.
- Asian or British Asian, Indian 0.
- Asian or British Asian, Pakistani 0.
- Asian or British Asian, Bangladeshi 0.
- Black or Black British Caribbean 0.
- Black or Black British, African 0.
- Chinese 0.
- Other **0**.
- No response 0.



## Do you consider yourself to have a long-term illness or disability?

- Yes 2.
- No 1.
- Prefer not to say 0.
- No response 0.



# Are you the

- Patient 3.
- Carer **0**.
- Guardian **0**.
- No response 0.