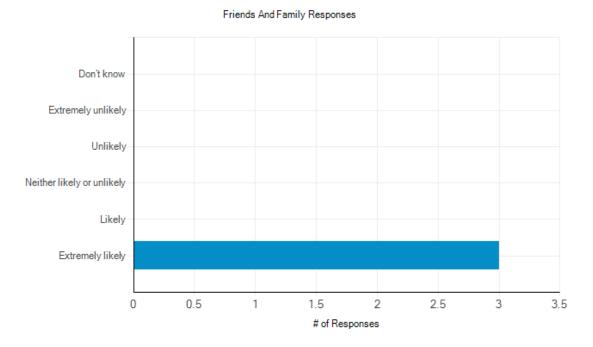

# Friends and Family Test Results – January 2023 The Bovey Tracey and Chudleigh Practice



#### Comments

#### Response #1:

I was recently ill and had cause to contact the GP surgery on the 29th December 2022 at 8.30am. When speaking with the receptionist I asked if it was possible to speak to a GP via consultation and outlined my symptoms. Within 15 mins I received a call from the GP and following that conversation I was offered a face-to-face appointment over at the Bovey Tracey practice at 9.20am. From that appointment I was sent straight to the Acute Medical Unit at Torbay Hospital and after further tests was diagnosed with pneumonia. I can't fault the GP practice for the speed of how fast everything occurred. It was really appreciated so 'thank you'.

#### Response #2:

Very considerate informative

### Response #3:

It was explained to me why a further course of antibio