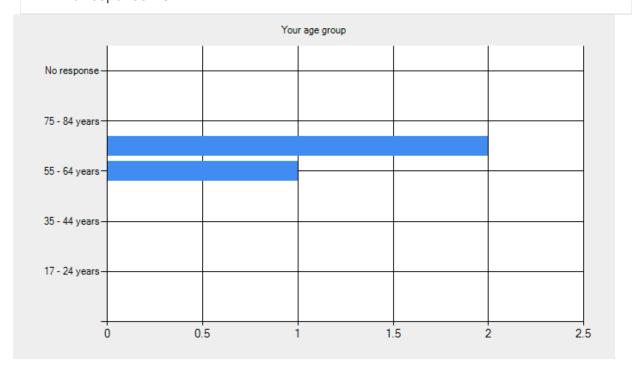

### Your age group

- under 16 **0**.
- 17 24 years **0**. 25 34 years **0**.
- 35 44 years **0**.
- 45 54 years **0**.
- 55 64 years 1.
- 65 74 years **2**.
- 75 84 years **0**.
- over 84 years 0.No response 0.