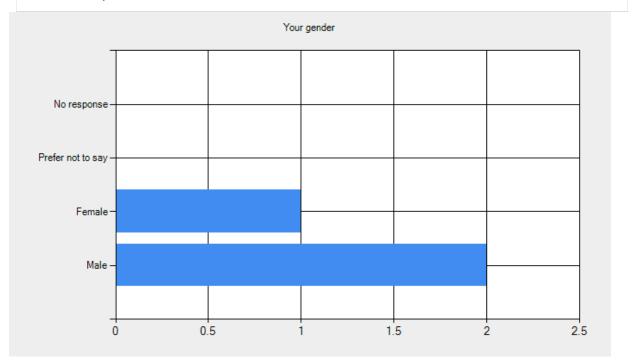

y practice at 9.20am. From that appointment I was sent straight to the Acute Medical Unit at Torbay Hospital and after further tests was diagnosed with pneumonia. I can't fault the GP practice for the speed of how fast everything occurred. It was really appreciated so 'thank you'.

#### Response #2:

Very considerate informative

### Response #3:

It was explained to me why a further course of antibiotics would probably not help my symptoms. I was listened to and given what I thought was helpful advice sent away with blood pressure monitoring to complete which has now been completed and submitted.

To ensure that the feedback we receive represents our practice population, please provide the following details.

### Your gender

- Male 2.
- Female 1.
- Prefer not to say 0.
- No response 0.



### Your age group

- under 16 **0**.
- 17 24 years **0**. 25 34 years **0**.
- 35 44 years **0**.
- 45 54 years **0**.
- 55 64 years 1.
- 65 74 years **2**.
- 75 84 years **0**.
- over 84 years 0.No response 0.



### Your ethnic background

- White British 3.
- White Irish 0.
- Mixed White and Black Caribbean 0.
- Mixed White and Black African 0.
- Mixed White and Black Asian 0.
- Asian or British Asian, Indian 0.
- Asian or British Asian, Pakistani 0.
- Asian or British Asian, Bangladeshi 0.
- Black or Black British Caribbean 0.
- Black or Black British, African 0.
- Chinese 0.
- Other **0**.
- No response 0.



## Do you consider yourself to have a long-term illness or disability?

- Yes 2.
- No 1.
- Prefer not to say 0.
- No response 0.



# Are you the

- Patient 3.
- Carer **0**.