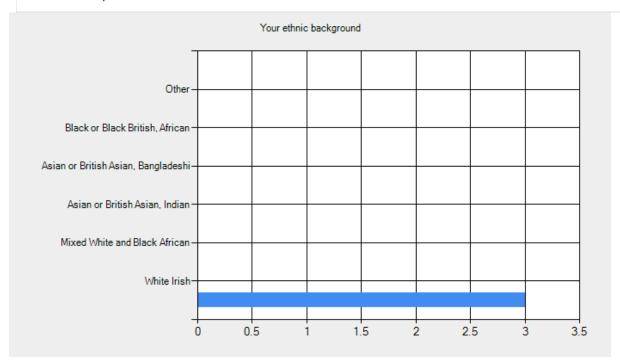

### Your ethnic background

- White British 3.
- White Irish 0.
- Mixed White and Black Caribbean 0.
- Mixed White and Black African 0.
- Mixed White and Black Asian 0.
- Asian or British Asian, Indian 0.
- Asian or British Asian, Pakistani 0.
- Asian or British Asian, Bangladeshi 0.
- Black or Black British Caribbean 0.
- Black or Black British, African 0.
- Chinese 0.
- Other **0**.
- No response 0.