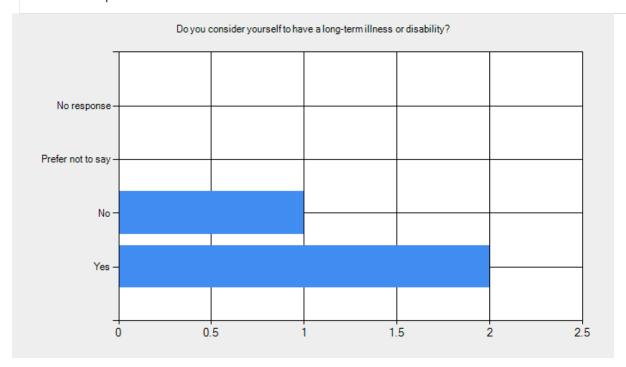

## Do you consider yourself to have a long-term illness or disability?

- Yes 2.
- No 1.
- Prefer not to say 0.
- No response 0.