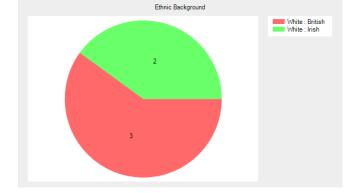

# **Ethnic Background**

- White: British 3 (60.0%).
- White: Irish 2 (40.0%).
- Mixed: White & Black Caribbean 0 (0.0%).
- Mixed: White & Black African 0 (0.0%).
- Mixed: White & Asian 0 (0.0%).
- Asian or British Asian : Indian 0 (0.0%).
- Asian or British Asian : Pakistani 0 (0.0%).