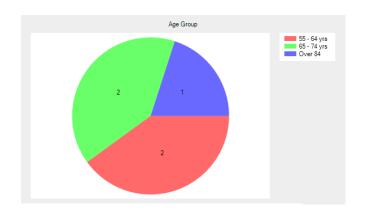

# Age Group

- Under 16 0 (0.0%).
- 17 24 yrs **0** (0.0%).
- 25 34 yrs **0** (0.0%).
- 35 44 yrs **0** (0.0%).
- 45 54 yrs **0** (0.0%).
- 55 64 yrs **2** (40.0%).
- 65 74 yrs **2** (40.0%).
- 75 84 yrs **0** (0.0%).
- Over 84 1 (20.0%).
- No response 0 (0.0%).