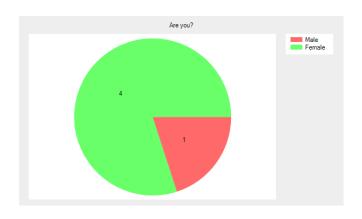

# Are you?

- Male 1 (20.0%).
- Female 4 (80.0%).
- Prefer not to say 0 (0.0%).
- No response 0 (0.0%).