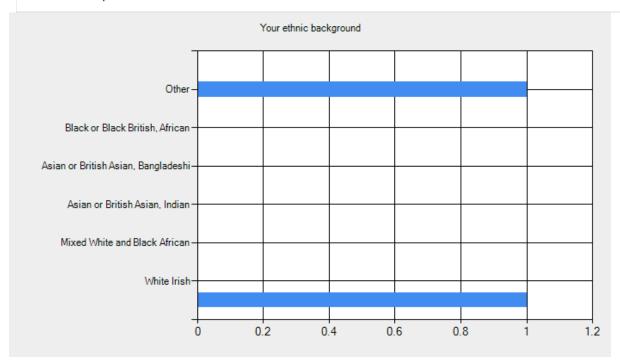

### Your ethnic background

- White British 1.
- White Irish 0.
- Mixed White and Black Caribbean 0.
- Mixed White and Black African 0.
- Mixed White and Black Asian 0.
- Asian or British Asian, Indian 0.
- Asian or British Asian, Pakistani 0.
- Asian or British Asian, Bangladeshi 0.
- Black or Black British Caribbean 0.
- Black or Black British, African 0.
- Chinese 0.
- Other 1.
- No response 0.