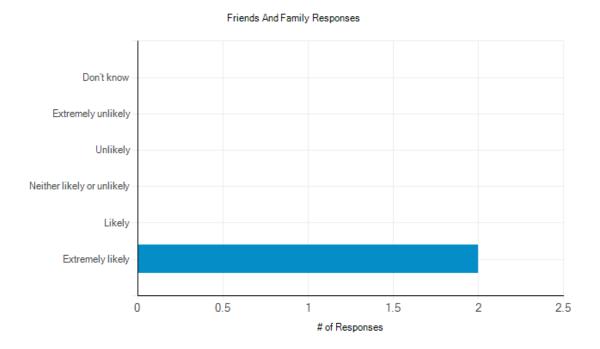

### Friends and Family Test Results – April 2023 The Bovey Tracey and Chudleigh Practice