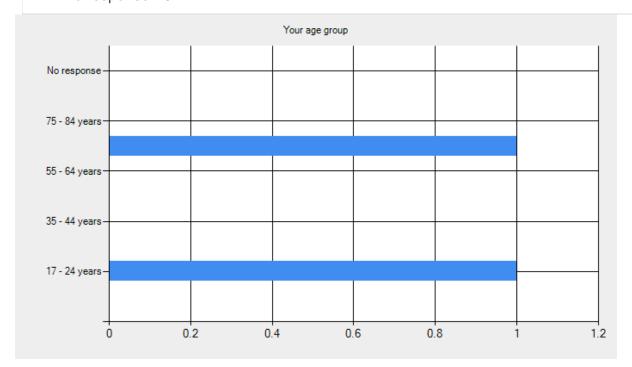

### Your age group

- under 16 **0**.
- 17 24 years **1**. 25 34 years **0**.
- 35 44 years **0**.
- 45 54 years **0**.
- 55 64 years **0**.
- 65 74 years **1**.
- 75 84 years **0**.
- over 84 years **0**. No response **0**.