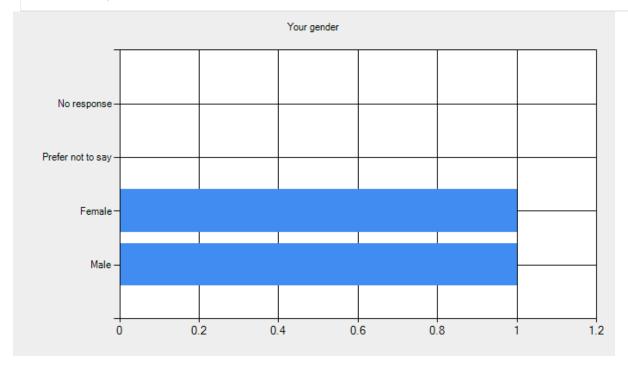

ushed. Clear what's next. Kindness and humanity. Thanks. Appt with Dr Collins.

#### Response #2:

Excellent experience for my first cervical screening. Easy booking process on the phone and received an appt for the next working day. Easy check-in on the digital system once I arrived. Both the nurse and student nurse had a calm and kind manner, and any nerves I had were put at ease. They prioritised patient dignity and autonomy, making sure I was comfortable and had verbally consented before allowing the student nurse to observe. I tried to think of an area of improvement but couldn't think of one.

To ensure that the feedback we receive represents our practice population, please provide the following details.

## Your gender

- Male 1.
- Female 1.
- Prefer not to say 0.
- No response 0.



### Your age group

- under 16 **0**.
- 17 24 years **1**. 25 34 years **0**.
- 35 44 years **0**.
- 45 54 years **0**.
- 55 64 years **0**.
- 65 74 years **1**.
- 75 84 years **0**.
- over 84 years **0**. No response **0**.



### Your ethnic background

- White British 1.
- White Irish 0.
- Mixed White and Black Caribbean 0.
- Mixed White and Black African 0.
- Mixed White and Black Asian 0.
- Asian or British Asian, Indian 0.
- Asian or British Asian, Pakistani 0.
- Asian or British Asian, Bangladeshi 0.
- Black or Black British Caribbean 0.
- Black or Black British, African 0.
- Chinese 0.
- Other 1.
- No response 0.



## Do you consider yourself to have a long-term illness or disability?

- Yes 1.
- No 1.
- Prefer not to say 0.
- No response 0.



# Are you the

- Patient 2.
- Care