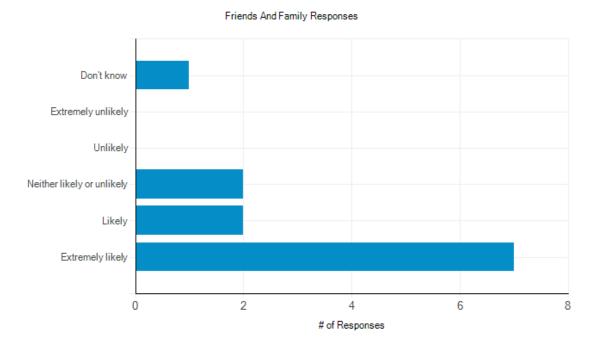

# Friends and Family Test Results – March 2021 The Bovey Tracey and Chudleigh Practice



#### Comments

# Response #1:

It is very difficult to get an appointment.

### Response #2:

Very friendly and knowledgeable staff and doctors

### Response #3:

The receptionists, nurses and doctors are always very helpful.

#### Response #4:

Even though this covid business is holding everything back I have been able to attend appointments and see doctors who are helping me with my problems.

#### Response #5:

Have not visited the surgery as new to the area

## Response #6:

Good convenient service.

#### Response #7:

A well run Practice, friendly staff and Doctors

## Response #8:

I'm a new patient and have not yet visited the surgery.

# Response #9:

I rarely need to come to the surgery, but have always found all staff both support and medical exceptional helpful

# Response #10