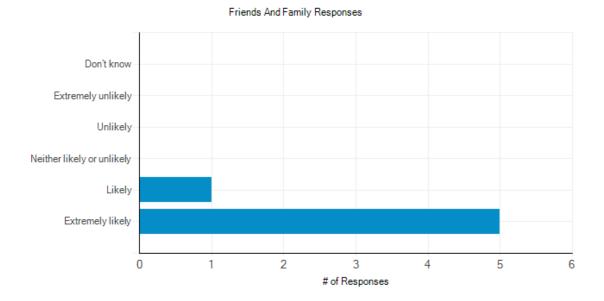

## Friends and Family Test Results –December 2018 The Bovey Tracey and Chudleigh Practice



### **Comments received:**

#### Response #1:

Good clinicians - not had reason to find fault - caring, experienced, trying to do the right thing. Not always to time - but I work in the NHS and my clinics are not always to time either so don't feel I can complain about this. This is the pressure of the system - If you design a system for the average patient and the first 2 patients take longer, then you spend the rest of the day trying to catch up.

#### Response #2:

I felt I was being listened to and very comfortable asking questions, never had a problem.

#### Response #3:

I had a very helpful phone consultation with a GP. This saved me from coming to an unnecessary appointment during the working day as well as saving the practice from wasting an appointment space. The GP was able to