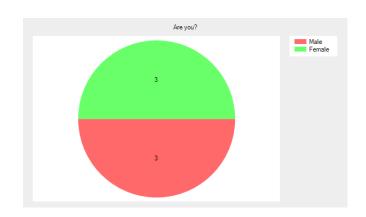

## Are you?

- Male 3 (50.0%).
- Female **3** (50.0%).
- Prefer not to say **0** (0.0%).
- No response **0** (0.0%).