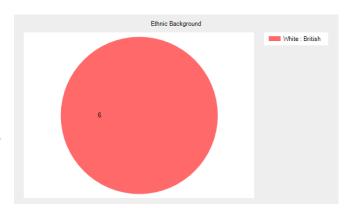

### **Ethnic Background**

- White: British 6 (100.0%).
- White: Irish 0 (0.0%).
- Mixed: White & Black Caribbean 0 (0.0%).
- Mixed: White & Black African 0 (0.0%).
- Mixed: White & Asian 0 (0.0%).
- Asian or British Asian : Indian 0 (0.0%).
- Asian or British Asian : Pakistani 0 (0.0%).
- Asian or British Asian : Bangladeshi 0 (0.0%).
- Black or Black British: Caribbean 0 (0.0%).
- Black or Black British: African 0 (0.0%).
- Other: Chinese 0 (0.0%).
- Other: Other Ethnic Group 0 (0.0%).
- No response **0** (0.0%).