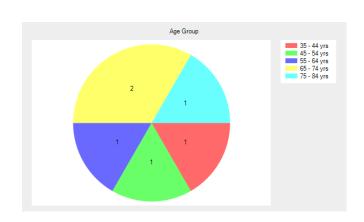

## **Age Group**

- Under 16 0 (0.0%).
- 17 24 yrs **0** (0.0%).
- 25 34 yrs **0** (0.0%).
- 35 44 yrs **1** (16.7%).
- 45 54 yrs **1** (16.7%).
- 55 64 yrs **1** (16.7%).
- 65 74 yrs **2** (33.3%).
- 75 84 yrs **1** (16.7%).
- Over 84 **0** (0.0%).
- No response **0** (0.0%).