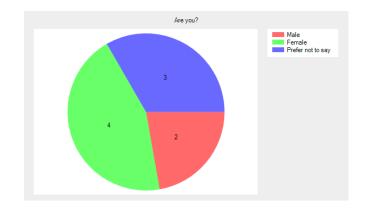

## Are you?

- Male 2 (22.2%).
- Female 4 (44.4%).
- Prefer not to say 3 (33.3%).
- No response **0** (0.0%).