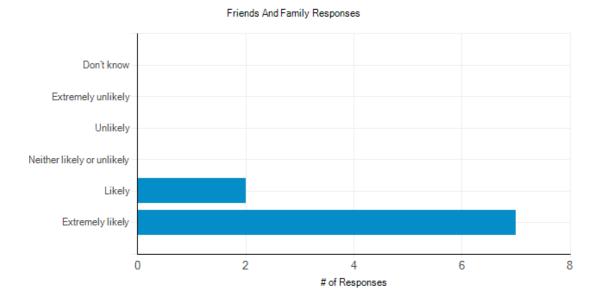

## Friends and Family Test Results – October 2018 The Bovey Tracey and Chudleigh Practice