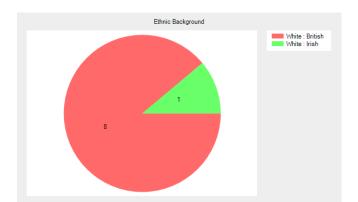

## **Ethnic Background**

- White: British 8 (88.9%).
- White: Irish 1 (11.1%).
- Mixed: White & Black Caribbean 0 (0.0%).
- Mixed: White & Black African 0 (0.0%).
- Mixed: White & Asian 0 (0.0%).
- Asian or British Asian : Indian -0 (0.0%).
- Asian or British Asian : Pakistani 0 (0.0%).
- Asian or British Asian : Bangladeshi 0 (0.0%).
- Black or Black British: Caribbean -0 (0.0%).
- Black or Black British: African 0 (0.0%).
- Other: Chinese 0 (0.0%).
- Other: Other Ethnic Group 0 (0.0%).
- No response **0** (0.0%).