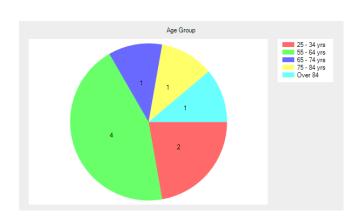

## Age Group

- Under 16 **0** (0.0%).
- 17 24 yrs **0** (0.0%).
- 25 34 yrs **2** (22.2%).
- 35 44 yrs **0** (0.0%).
- 45 54 yrs **0** (0.0%).
- 55 64 yrs **4** (44.4%).
- 65 74 yrs 1 (11.1%).
- 75 84 yrs **1** (11.1%).
- Over 84 1 (11.1%).
- No response **0** (0.0%).