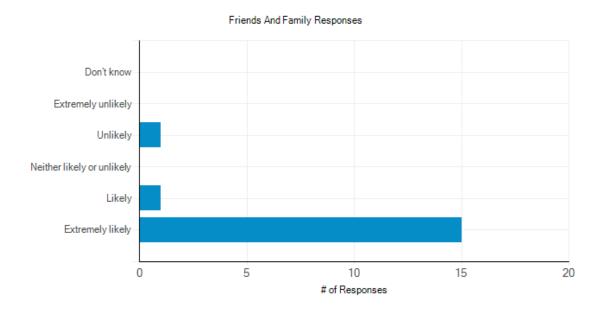

# Friends and Family Test Results – January 2020 The Bovey Tracey and Chudleigh Practice



### **Comments**

### Response #1:

Friendly Folk

#### Response #2:

Extremely competent treatment, helpful and considerate.

#### Response #3:

Always receive the best service from all staff

### Response #4:

Very happy with Dr Keeler, lovely GP and very helpful

### Response #5:

I think Dr Graham is very thorough.

### Response #6:

The Doctors are brilliant, kind and very supportive.

### Response #7:

Saw Dr Keeler on 29.1.20 - lovely Doctor

### Response #8:

**Excellent Service** 

# Response #9:

**Excellent Practice.** 

# Response #10:

Receptionist I spoke with wasn't at all helpful and seemed very uninterested in actually giving me an appointment.

# Response #11:

Friendliness from front desk and they appreciate privacy. My registered Doctor is very professional and explai