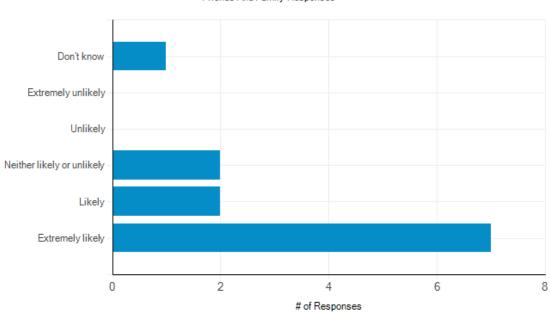

#### Friends and Family Test Results – March 2021 The Bovey Tracey and Chudleigh Practice

Friends And Family Responses