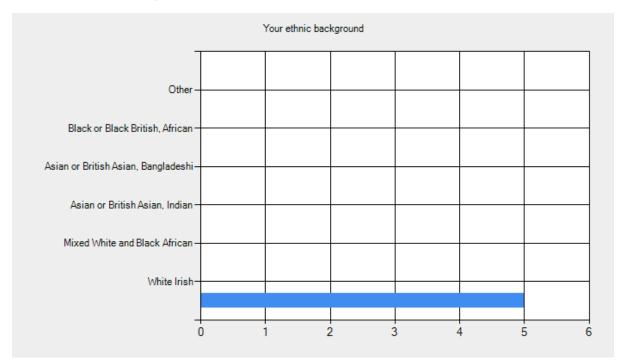

#### Friends and Family Test Results – June 2022 The Bovey Tracey and Chudleigh Practice



Comments

<u>Response #1:</u> Very easy to book an appointment

Response #2:

My last visits have been to see nurses who were all excellent. I don't remember when I last saw a GP because I have only been offered phone consultations, most were excellent, some were not.

Response #3: No waiting

Response #4: No problems

Response #5: Good experience To ensure that the feedback we receive represents our practice population, please provide the following details.

## Your gender







### Your ethnic background



#### Do you consider yourself to have a long-term illness or disability?



# Are you the: