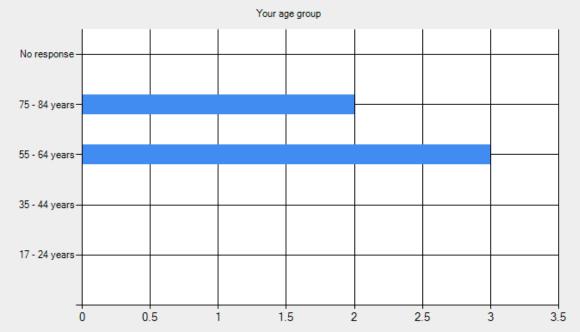

#### Friends and Family Test Results – June 2022 The Bovey Tracey and Chudleigh Practice



Comments

<u>Response #1:</u> Very easy to book an appointment

Response #2:

My last visits have been to see nurses who were all excellent. I don't remember when I last saw a GP because I have only been offered phone consultations, most were excellent, some were not.

Response #3: No waiting

Response #4: No problems

Response #5: Good experience To ensure that the feedback we receive represents our practice population, please provide the following details.

## Your gender







### Your ethnic background



#### Do you consider yourself to have a long-term illness or disability?



# Are you the: