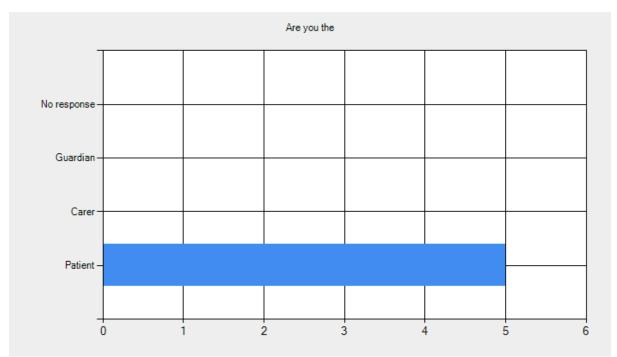

#### Friends and Family Test Results – June 2022 The Bovey Tracey and Chudleigh Practice



Comments

<u>Response #1:</u> Very easy to book an appointment

Response #2:

My last visits have been to see nurses who were all excellent. I don't remember when I last saw a GP because I have only been offered phone consultations, most were excellent, some were not.

Response #3: No waiting

Response #4: No problems

Response #5: Good experience To ensure that the feedback we receive represents our practice population, please provide the following details.

## Your gender







### Your ethnic background



#### Do you consider yourself to have a long-term illness or disability?



# Are you the: