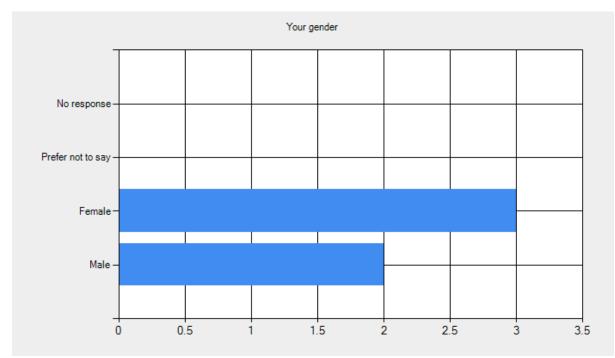

#### Friends and Family Test Results – June 2022 The Bovey Tracey and Chudleigh Practice



Comments

<u>Response #1:</u> Very easy to book an appointment

Response #2:

My last visits have been to see nurses who were all excellent. I don't remember when I last saw a GP because I have only been offered phone consultations, most were excellent, some were not.

Response #3: No waiting

Response #4: No problems

Response #5: Good experience To ensure that the feedback we receive represents our practice population, please provide the following details.

## Your gender







### Your ethnic background



#### Do you consider yourself to have a long-term illness or disability?



# Are you the: