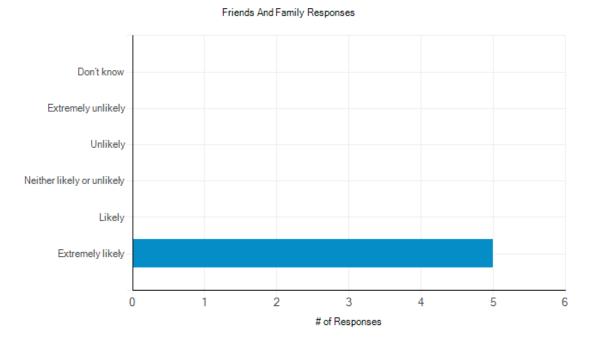

#### Friends and Family Test Results – June 2022 The Bovey Tracey and Chudleigh Practice

Comments

<u>Response #1:</u> Very easy to book an appointment

Response #2:

My last visits have been to see nurses who were all excellent. I don't remember when I last saw a GP because I have only been offered phone consultations, most were excellent, some were not.