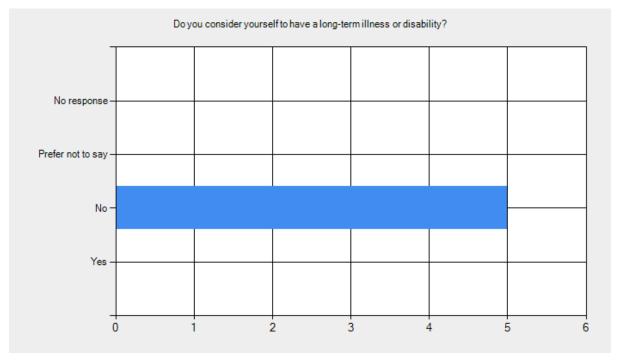

#### Friends and Family Test Results – June 2022 The Bovey Tracey and Chudleigh Practice



Comments

<u>Response #1:</u> Very easy to book an appointment

Response #2:

My last visits have been to see nurses who were all excellent. I don't remember when I last saw a GP because I have only been offered phone consultations, most were excellent, some were not.

Response #3: No waiting

Response #4: No problems

Response #5: Good experience To ensure that the feedback we receive represents our practice population, please provide the following details.

## Your gender







### Your ethnic background



#### Do you consider yourself to have a long-term illness or disability?



# Are you the: